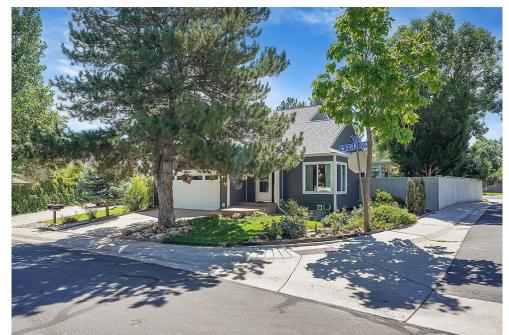

### 2660 Overlook Drive Broomfield, CO 80027

**COMMUNITY:** Sunridge II

Single Family

O\_ 2186 SQFT

### PROPERTY DETAILS

Best Location in Broomfield near Boulder County Open Space. Walking distance to shopping, restaurants, trails, and close to HWY access. Inviting front porch with views of open space. Hardwood flooring, vaulted ceilings, and lots of natural light. Family room with built-in cabinet and electric fireplace. Separate dining room and sunroom. Kitchen with granite counters and wood cabinets. Main level primary suite with deck access. 2 additional bedrooms upstairs. Finished basement with media/family room, storage, and laundry. New HVAC and A/C system. Stunning yard with new deck and mature trees. Attached 2 car garage.