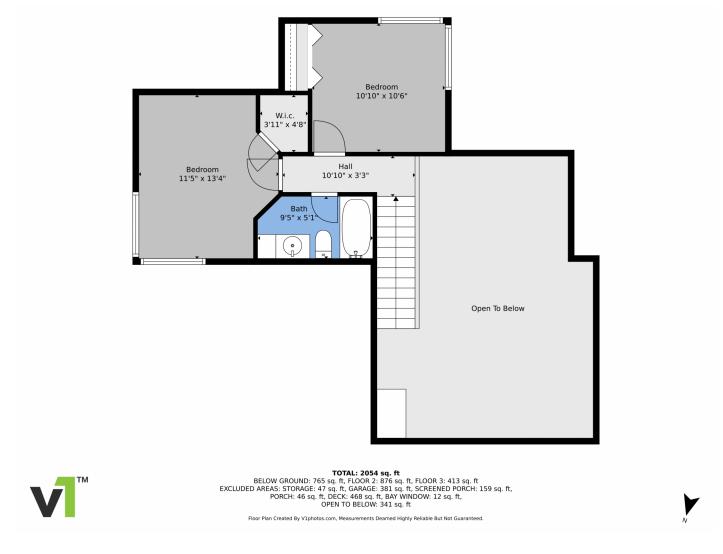

# 2660 Overlook Drive, Broomfield, CO 80027 — Upper Level

# 2660 Overlook Drive, Broomfield, CO 80027 — All Levels