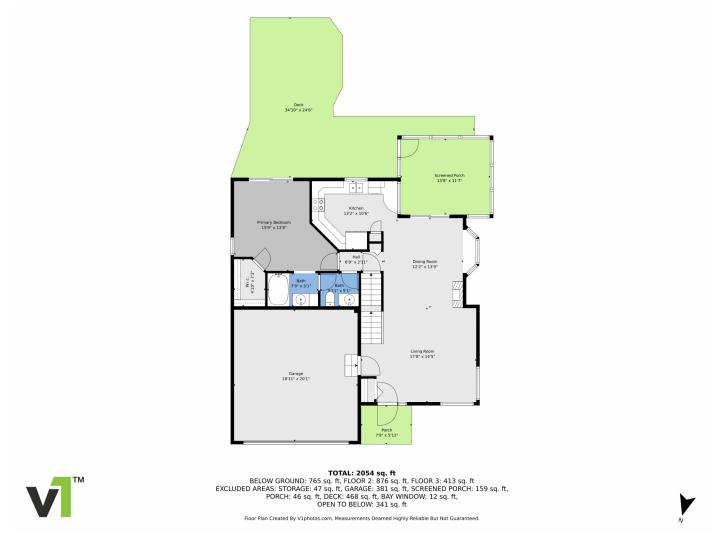

# 2660 Overlook Drive, Broomfield, CO 80027 — Main Level

# 2660 Overlook Drive, Broomfield, CO 80027 — All Levels