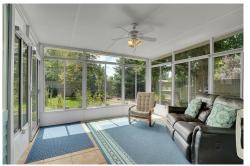

### PROPERTY DETAILS

Best Location in Broomfield near Boulder County Open Space. Walking distance to shopping, restaurants, trails, and close to HWY access. Inviting front porch with views of open space. Hardwood flooring, vaulted ceilings, and lots of natural light. Family room with built-in cabinet and electric fireplace. Separate dining room and sunroom. Kitchen with granite counters and wood cabinets. Main level primary suite with deck access. 2 additional bedrooms upstairs. Finished basement with media/family room, storage, and laundry. New HVAC and A/C system. Stunning yard with new deck and mature trees. Attached 2 car garage.