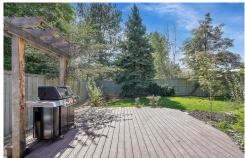

### PROPERTY DETAILS

Best Location in Broomfield near Boulder County Open Space. Walking distance to shopping, restaurants, trails, and close to HWY access. Inviting front porch with views of open space. Hardwood flooring, vaulted ceilings, and lots of natural light. Family room with built-in cabinet and electric fireplace. Separate dining room and sunroom. Kitchen with granite counters and wood cabinets. Main level primary suite with deck access. 2 additional bedrooms upstairs. Finished basement with media/family room, storage, and laundry. New HVAC and A/C system. Stunning yard with new deck and mature trees. Attached 2 car garage.