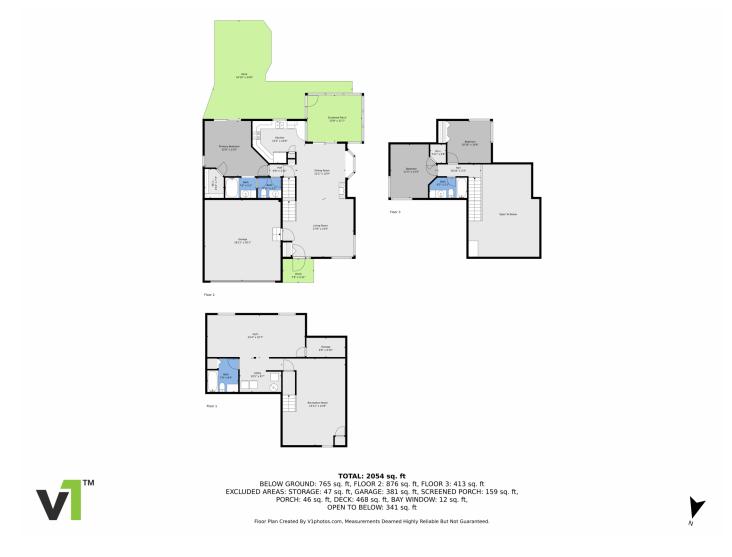

ils, and close to HWY access. Inviting front porch with views of open space. Hardwood flooring, vaulted ceilings, and lots of natural light. Family room with built-in cabinet and electric fireplace. Separate dining room and sunroom. Kitchen with granite counters and wood cabinets. Main level primary suite with deck access. 2 additional bedrooms upstairs. Finished basement with media/family room, storage, and laundry. New HVAC and A/C system. Stunning yard with new deck and mature trees. Attached 2 car garage.













# 2660 Overlook Drive, Broomfield, CO 80027 — Main Level













# 2660 Overlook Drive, Broomfield, CO 80027 — Upper Level













### 2660 Overlook Drive, Broomfield, CO 80027 — Lower Level













# 2660 Overlook Drive, Broomfield, CO 80027 — All Levels