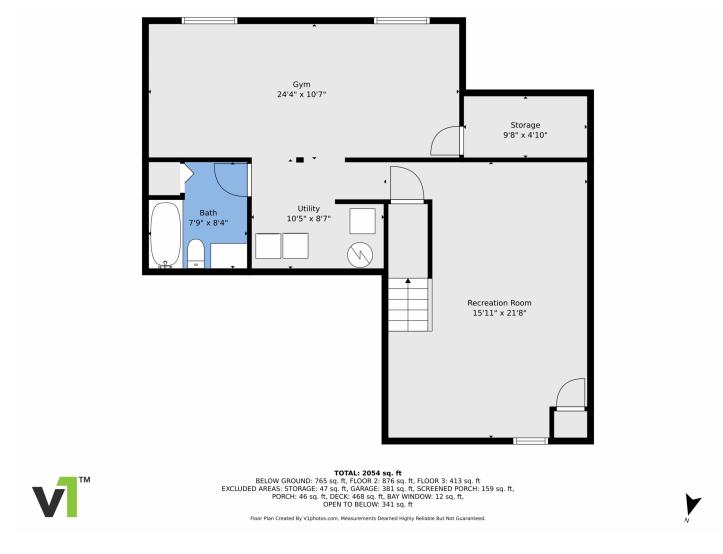

lder County Open Space. Walking distance to shopping, restaurants, trails, and close to HWY access. Inviting front porch with views of open space. Hardwood flooring, vaulted ceilings, and lots of natural light. Family room with built-in cabinet and electric fireplace. Separate dining room and sunroom. Kitchen with granite counters and wood cabinets. Main level primary suite with deck access. 2 additional bedrooms upstairs. Finished basement with media/family room, storage, and laundry. New HVAC and A/C system. Stunning yard with new deck and mature trees. Attached 2 car garage.













# 2660 Overlook Drive, Broomfield, CO 80027 — Main Level













# 2660 Overlook Drive, Broomfield, CO 80027 — Upper Level













### 2660 Overlook Drive, Broomfield, CO 80027 — Lower Level













# 2660 Overlook Drive, Broomfield, CO 80027 — All Levels