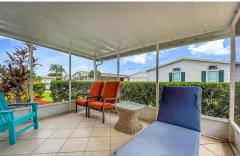

## PROPERTY DETAILS

Welcome to Savanna Club, a vibrant 55+ community. This furnished and turnkey 1085' home with a Preserve View is perfect for a seamless move-in process. The kitchen features new counters and backsplash, and opens up to the dining and living room for a spacious feel. Enjoy the convenience of an interior washer and dryer, as well as a primary bedroom with an ensuite. Relax in the easy access sunroom. The home is covered with a 2023 roof and accordion shutters. The Savanna Club community offers 3 clubhouses, pools, fitness centers, a theater, cafe, and an 18-hole golf course. For those seeking a community-centric lifestyle with amenities like tennis, bocce, and pickleball, this home is move-in ready! Extra storage lot available for an additional cost.