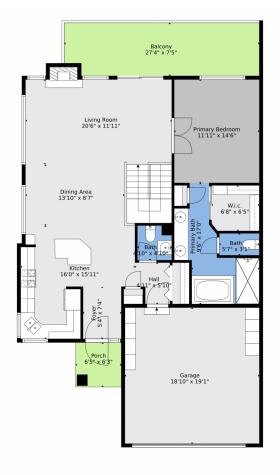

## 764 Chimney Creek Drive, Golden, CO 80401 — Main

**TOTAL: 2036 sq. ft** BELOW GROUND: 922 sq. ft, FLOOR 2: 1114 sq. ft EXCLUDED AREAS: ELECTRICAL ROOM: 152 sq. ft, COVERED PATIO: 133 sq. ft, GARAGE: 359 sq. ft, BALCONY: 199 sq. ft, PORCH: 40 sq. ft

Floor Plan Created By V1photos.com, Measurements Deamed Highly Reliable But Not Guaranteed.

Disclaimer: Sizes and Dimensions are Approximate, Actual May Vary.