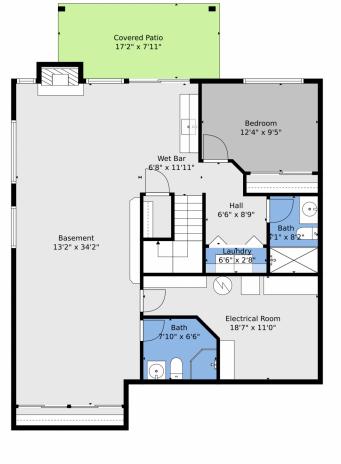

## 764 Chimney Creek Drive, Golden, CO 80401 – Lower Level

TOTAL: 2036 sq. ft BELOW GROUND: 922 sq. ft, FLOOR 2: 1114 sq. ft EXCLUDED AREAS: ELECTRICAL ROOM: 152 sq. ft, COVERED PATIO: 133 sq. ft, GARAGE: 359 sq. ft, BALCONY: 199 sq. ft, PORCH: 40 sq. ft

Floor Plan Created By V1photos.com, Measurements Deamed Highly Reliable But Not Guaranteed.

Disclaimer: Sizes and Dimensions are Approximate, Actual May Vary.

企民