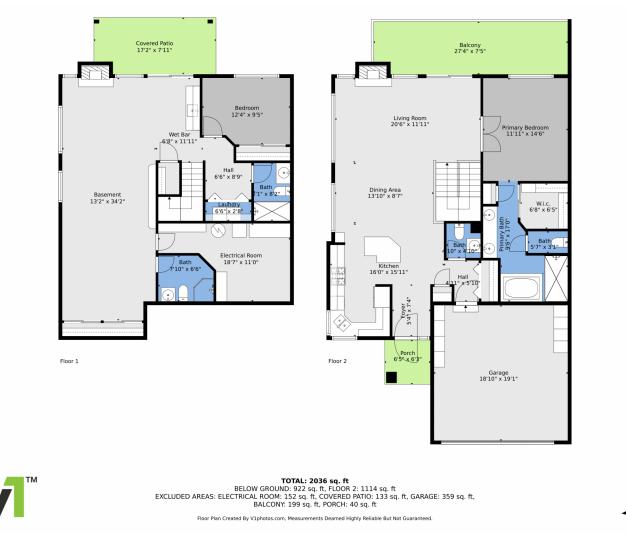

## 764 Chimney Creek Drive, Golden, CO 80401 – All Levels

Disclaimer: Sizes and Dimensions are Approximate, Actual May Vary.