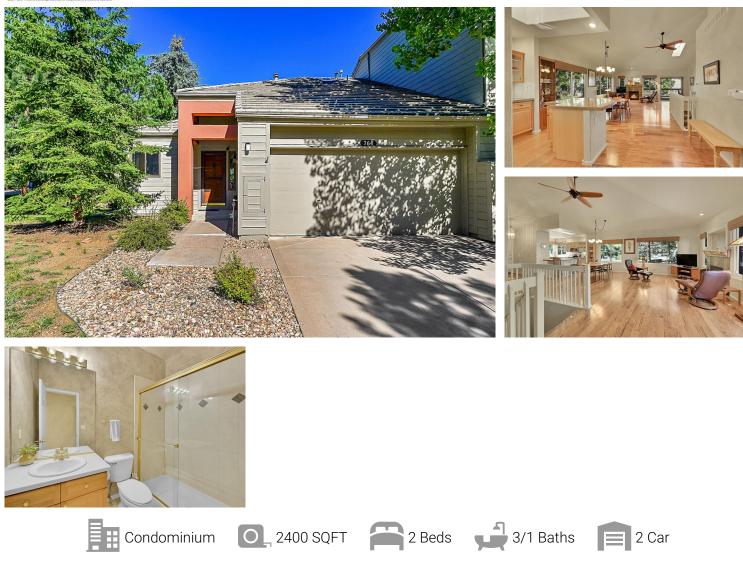

#### 764 Chimney Creek Drive Golden, CO 80401 COMMUNITY: Chimney Creek

# PROPERTY DETAILS

Picturesque residence in Golden, CO. Serene location in Chimney Creek neighborhood. Blend of natural beauty and modern living. Surrounded by lush greenery and trees for privacy. Contemporary mountain design. Spacious layout with abundant natural light and stunning views. Open floor plan with high ceilings, fireplace, and hardwood floors. Well-appointed kitchen with stainless steel appliances. Generously sized bedrooms, including primary suite with ensuite bathroom. Deck and patio for outdoor relaxation. Easy access to outdoor recreation. Close to downtown Denver and airport. Unique opportunity for nature and modern comfort.

John Wann 720-456-0156 johnwann@kw.com

企民