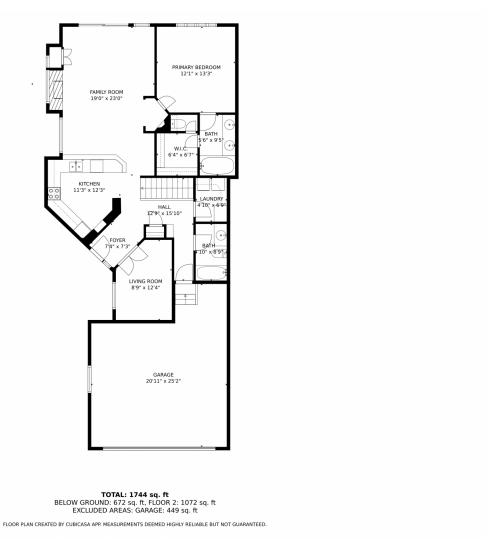

# 6328 Braun Way, Arvada, CO 80004 — main level

Disclaimer: Sizes and Dimensions are Approximate, Actual May Vary.

# 6328 Braun Way, Arvada, CO 80004 — lower level

Disclaimer: Sizes and Dimensions are Approximate, Actual May Vary.

# 6328 Braun Way, Arvada, CO 80004 — all levels

Disclaimer: Sizes and Dimensions are Approximate, Actual May Vary.