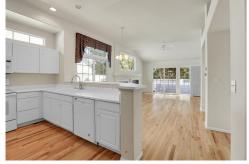

### PROPERTY DETAILS

Discover the open and luminous Ranch-style townhome in sought-after West Arvada Wyndam Park. This corner unit ensures privacy and boasts stunning hardwood floors, a spacious office, and main floor laundry room. The kitchen features ample cabinets, pantry space, and a breakfast bar. The vaulted living room has a gas fireplace and access to a private patio. The primary bedroom has a walk-in closet and full bath. The finished basement adds value with an additional bedroom, full bath, and storage. Community amenities include a pool and trails. Don't miss this rare opportunity to own a Ranch-style home in this community.