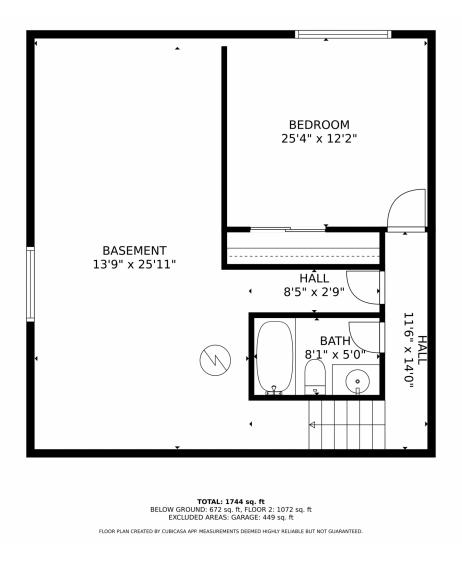

# 6328 Braun Way, Arvada, CO 80004 — lower level

Disclaimer: Sizes and Dimensions are Approximate, Actual May Vary.