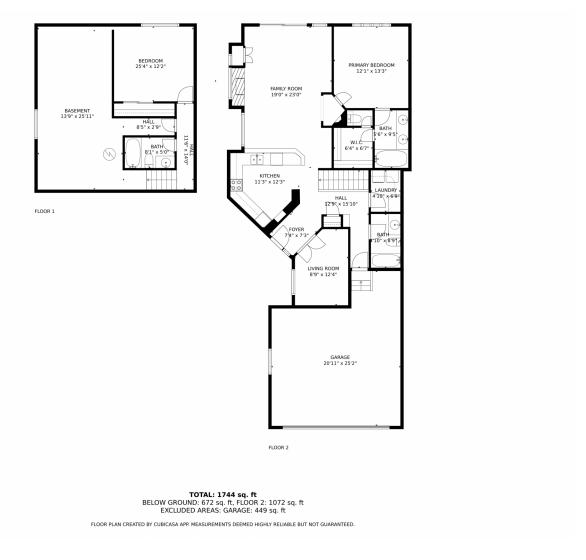

# 6328 Braun Way, Arvada, CO 80004 — main level

Disclaimer: Sizes and Dimensions are Approximate, Actual May Vary.

# 6328 Braun Way, Arvada, CO 80004 — all levels

Disclaimer: Sizes and Dimensions are Approximate, Actual May Vary.