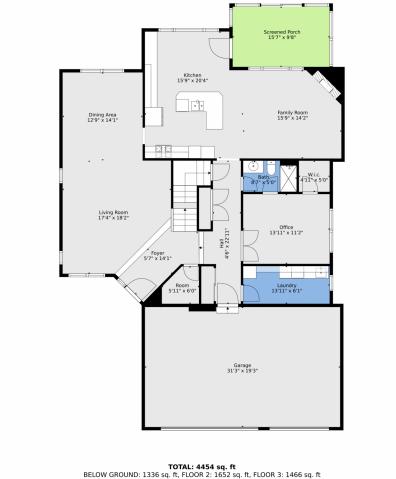

## 18149 E Peakview Avenue, Aurora, CO 80016 – main level

EXCLUDED AREAS: ELECTRICAL ROOM: 163 sq. ft, GARAGE: 604 sq. ft, SCREENED PORCH: 150 sq. ft, OPEN TO BELOW: 360 sq. ft

Floor Plan Created By V1photos.com, Measurements Deamed Highly Reliable But Not Guaranteed.