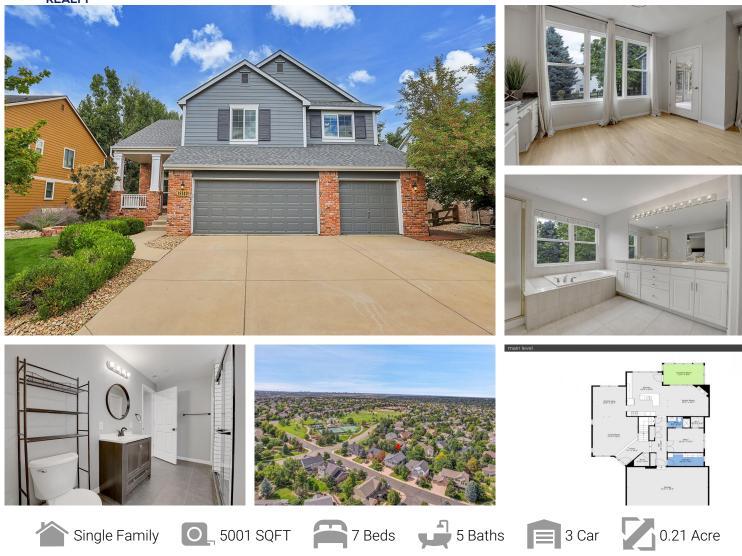

#### 18149 E Peakview Avenue Aurora, CO 80016 COMMUNITY: The Farm

# PROPERTY DETAILS

Premier location in The Farm, near Central Park and Homestead Recreation Area. Spacious 5,000 sq ft home with finished basement and sunroom. Grand entryway, hardwood floors, gas fireplace. Bright kitchen with granite counters and stainless-steel appliances. Main-level office/bedroom with adjacent bath. Primary suite with sitting area, walk-in closet, and 5-piece bath. Four bedrooms with ensuite baths on upper level. Finished basement with rec room, multi-purpose room, and additional bedrooms. Attached three-car garage. Nearby amenities and great schools. Convenient location near major highways. Freshly painted exterior and interior. Updated lighting fixtures and windows. New roofing. Welcome Home!

Matt Brinkhoff 303-324-0241 matt.brinkhoff@cbrealty.com