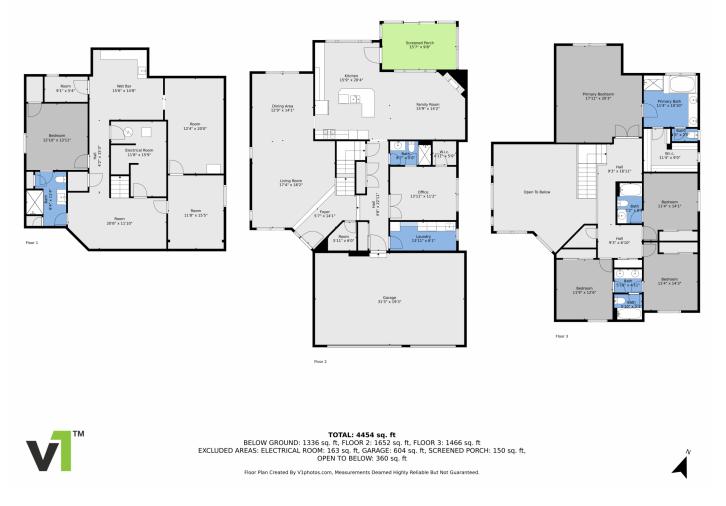

## 18149 E Peakview Avenue, Aurora, CO 80016 – main level

EXCLUDED AREAS: ELECTRICAL ROOM: 163 sq. ft, GARAGE: 604 sq. ft, SCREENED PORCH: 150 sq. ft, OPEN TO BELOW: 360 sq. ft

Floor Plan Created By V1photos.com, Measurements Deamed Highly Reliable But Not Guaranteed.

## 18149 E Peakview Avenue, Aurora, CO 80016 — all levels

Disclaimer: Sizes and Dimensions are Approximate, Actual May Vary.

Matt Brinkhoff 303-324-0241 matt.brinkhoff@cbrealty.com

Scan code for more propert details