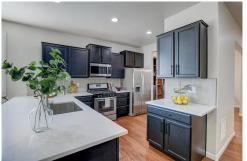

### PROPERTY DETAILS

Welcome to Spring Valley Ranch, the Elizabeth community that offers country living with convenience. This ranch home sits on a 1/4 acre lot with a covered front porch, back patio, and extended deck. Inside, you'll find a bright and open floor plan with custom touches, including a designated dining room, updated kitchen with quartz countertops, and an inviting living room with a cozy fireplace. The main-floor laundry room has been upgraded with modern shelving and new washer and dryer units. The primary en suite features an electric fireplace, 5-piece bath, and walk-in closet. The unfinished basement offers potential for additional living space. Entertaining is easy with a large backyard, garden, and greenhouse. Built in 2017, this home has thoughtful updates including electric fireplace inserts, custom storage systems, Smart sprinklers, and a 220V outlet in the garage. Spring Valley Ranch is perfect for commuters and golf enthusiasts, as it borders the Spring Valley Golf Club. Don't miss out on this opportunity to make this home your own.