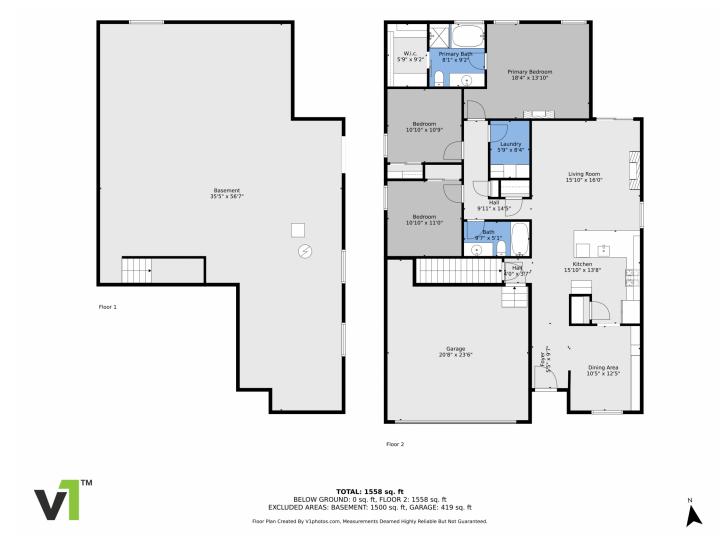

## 42373 Glen Abbey Drive, Elizabeth, CO 80107 — floorplan\_all\_0

Disclaimer: Sizes and Dimensions are Approximate, Actual May Vary.