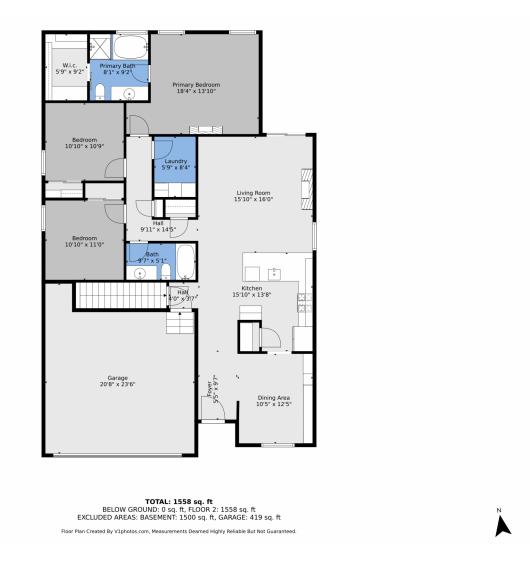

## 42373 Glen Abbey Drive, Elizabeth, CO 80107 — floorplan\_single\_1

Disclaimer: Sizes and Dimensions are Approximate, Actual May Vary.

## 42373 Glen Abbey Drive, Elizabeth, CO 80107 — floorplan\_all\_0

Disclaimer: Sizes and Dimensions are Approximate, Actual May Vary.