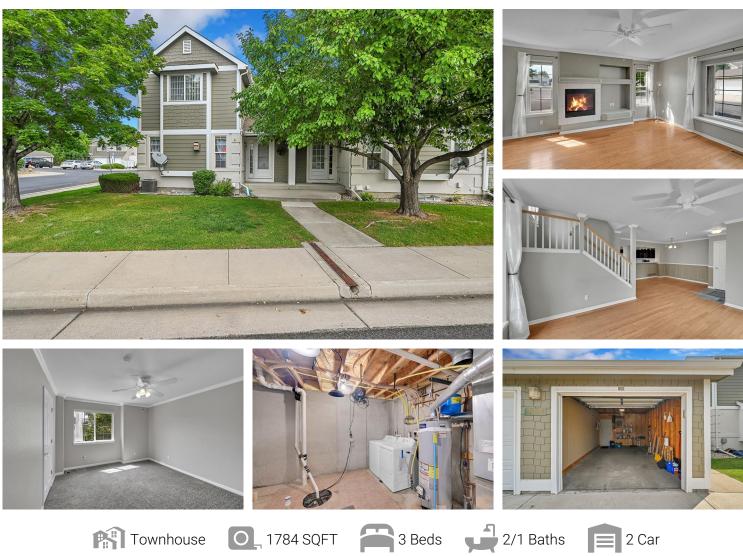

# PROPERTY DETAILS

Move right into this meticulously maintained townhome in Emerald Glen. Gleaming hardwood floors and crown molding greet you as you walk through the front door. Kitchen offers updated cabinets, granite counters, tile backsplash & floors, breakfast bar & stainless steel appliances. Cozy up to the gas fireplace in the upcoming winter months. Primary bedroom features a unique loft built-in, attached full bathroom & walk-in closet. Second upstairs bedroom w/ walk-in closet & full hall bath completes the upper level. Flex space in the finished basement could be used for a living area, playroom, gym or home office. Enjoy a cup of coffee on your covered back patio. Keep your car cool in the summer, snow-free in the winter, or use the detached one-car garage for extra storage!