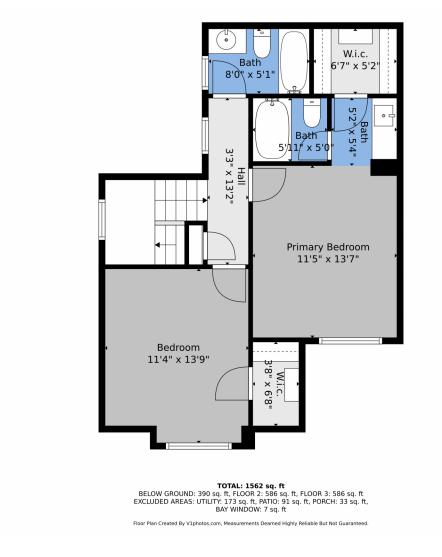

### 2087 Manitou Court #102, Loveland, CO 80538 — Upper Level

Disclaimer: Sizes and Dimensions are Approximate, Actual May Vary.

Michael Rittner 303-929-1667 michael@rittnerrealty.com https://www.rittnerrealtyinc.com