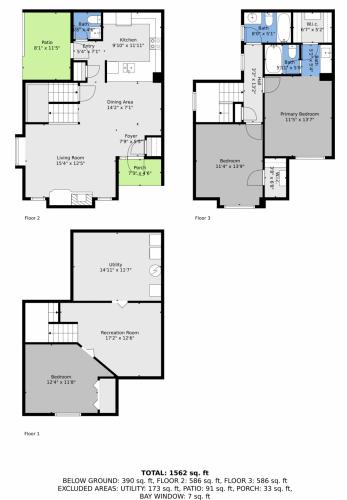

### 2087 Manitou Court #102, Loveland, CO 80538 — Main Level

Disclaimer: Sizes and Dimensions are Approximate, Actual May Vary.

Michael Rittner 303-929-1667 michael@rittnerrealty.com https://www.rittnerrealtyinc.com

### 2087 Manitou Court #102, Loveland, CO 80538 — Upper Level

Disclaimer: Sizes and Dimensions are Approximate, Actual May Vary.

Michael Rittner 303-929-1667 michael@rittnerrealty.com https://www.rittnerrealtyinc.com

### 2087 Manitou Court #102, Loveland, CO 80538 — Lower Level

Disclaimer: Sizes and Dimensions are Approximate, Actual May Vary.

Michael Rittner 303-929-1667 michael@rittnerrealty.com https://www.rittnerrealtyinc.com

## 2087 Manitou Court #102, Loveland, CO 80538 — All Levels

Floor Plan Created By V1photos.com, Measurements Deamed Highly Reliable But Not Guaranteed.

Disclaimer: Sizes and Dimensions are Approximate, Actual May Vary.