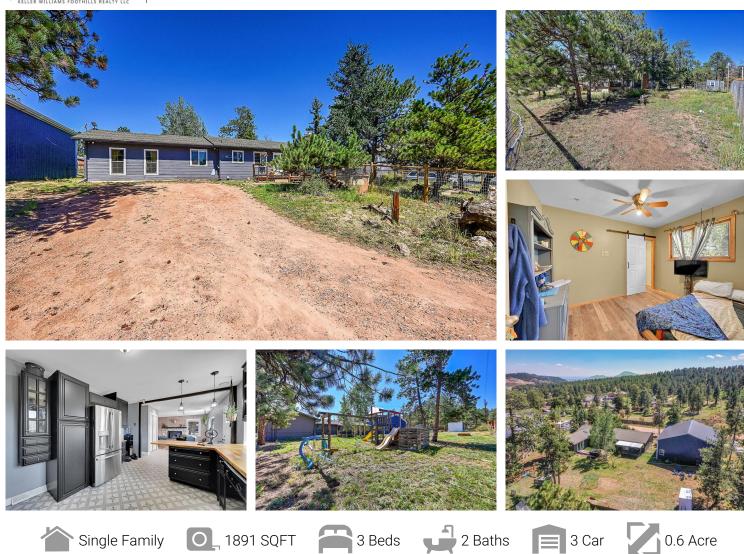

## PROPERTY DETAILS

Ranch style home in the Foothills outside of Denver with a southern exposure, flat useable lot too! This home has character, updates, office space and a place for all your outdoor gear on the property or in the 40x40 workshop (concrete floor, high ceiling, built-in office). See for yourself if this is the house for you! And if you aren't already familiar with Pine, start with a coffee and cinnamon roll at the Coffee Bean n Bakery, a short day hike at Staunton State Park and lunch at Crossroads - surprisingly good BBQ! If you are looking for a change of scenery, a change in your lifestyle and a better tax rate.