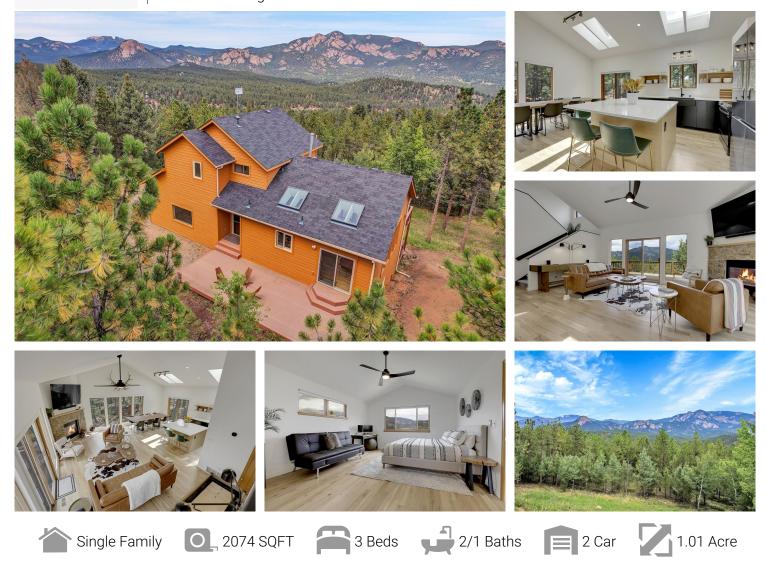

## PROPERTY DETAILS

Discover this beautifully renovated home with stunning views of Staunton State Park. Natural light fills the space through skylights and large windows, showcasing vaulted ceilings and new wide-plank white oak floors. The gourmet kitchen features custom cabinets, quartz countertops, and modern appliances, perfect for entertaining. Enjoy mornings on the deck or relax in the hot tub under the stars. The primary bedroom offers mountain views, a walk-in closet, and an en-suite bathroom. The walk-out basement includes two bedrooms and a remodeled bathroom. The flat, 1-acre yard is surrounded by trees, with an oversized garage and shed for storage. Located in Pine Junction, you're close to Highway 285 and local amenities, with outdoor activities just minutes away. Optional furniture is available for a seamless move into your dream home.