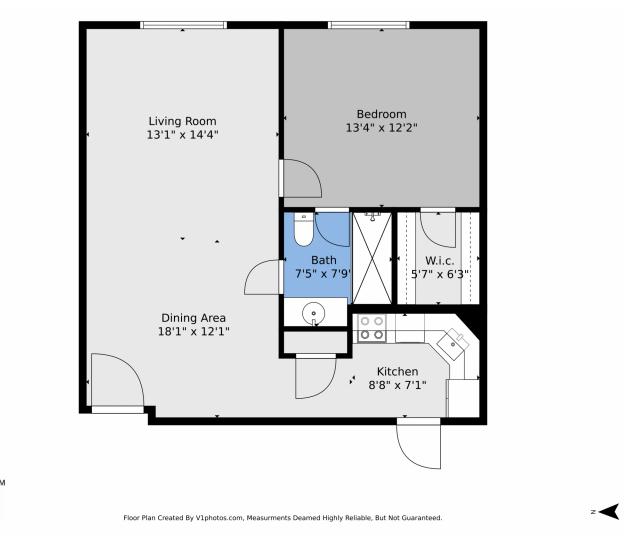

## 1920 NE 1st Ter, Wilton Manors, FL 33305 — Floor Plan

Disclaimer: Sizes and Dimensions are Approximate, Actual May Vary.