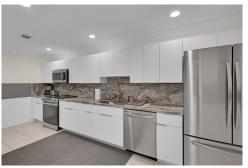

## PROPERTY DETAILS

Welcome to this beautifully renovated 1 bed, 1 bath condo that combines modern upgrades with comfort and style. The open layout allows bathroom access from both the bedroom and living area for convenience and privacy. The updated kitchen features sleek cabinetry and recessed lighting. Enjoy year-round comfort with a new tankless water heater/AC and hurricanerated windows. The stylish bathroom includes a modern shower, and fresh interior doors enhance the look of each room. Village 2 is a well-maintained community with strong financial reserves and a new roof. This move-in-ready condo offers low maintenance and is just a few blocks from Wilton Drive.