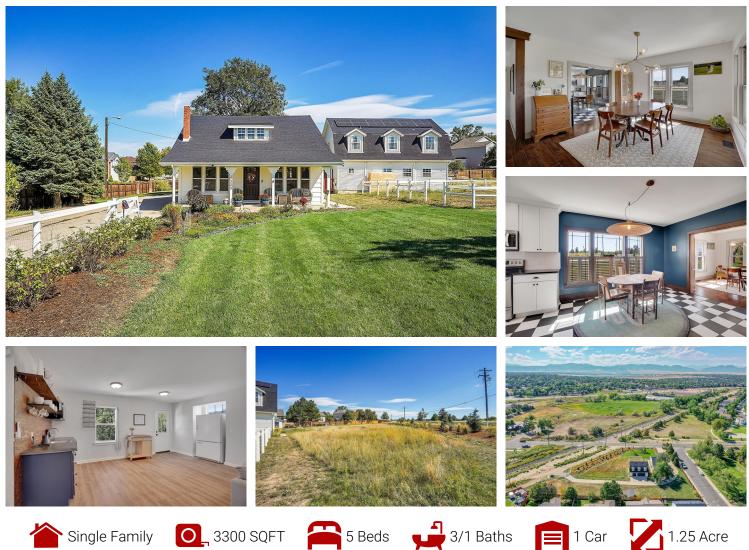

#### 9300 Wadsworth Boulevard Westminster, CO 80021

# PROPERTY DETAILS

Charming 1890's farmhouse with ADU on over an acre! This beautifully preserved home features 4 bedrooms and 3 bathrooms, plus a 1-bedroom, 1-bathroom ADU above the garage—ideal for guests or rental income. Enjoy serene views from the spacious covered front porch, and relax indoors by the cozy gas fireplace. The open layout connects the living room, dining area, and kitchen, perfect for entertaining. This property includes solar panels for energy efficiency and offers potential for privacy as landscaping matures. Experience the perfect blend of country living and city amenities. Don't miss out on this unique opportunity!