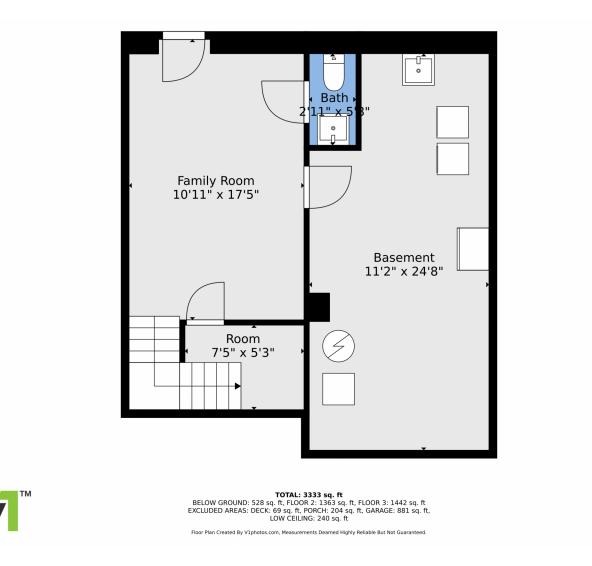

### 9300 Wadsworth Boulevard, Westminster, CO 80021 – Upper Level

**TOTAL: 3333 sq. ft** BELOW GROUND: 528 sq. ft, FLOOR 2: 1363 sq. ft, FLOOR 3: 1442 sq. ft EXCLUDED AREAS: DECK: 69 sq. ft, PORCH: 204 sq. ft, GARAGE: 881 sq. ft, LOW CEILING: 240 sq. ft

Floor Plan Created By V1photos.com, Measurements Deamed Highly Reliable But Not Guaranteed.

Disclaimer: Sizes and Dimensions are Approximate, Actual May Vary.

### 9300 Wadsworth Boulevard, Westminster, CO 80021 – Lower Level

Disclaimer: Sizes and Dimensions are Approximate, Actual May Vary.

企民