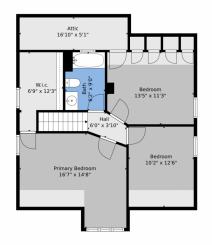

### 9300 Wadsworth Boulevard, Westminster, CO 80021 – All Levels

Disclaimer: Sizes and Dimensions are Approximate, Actual May Vary.