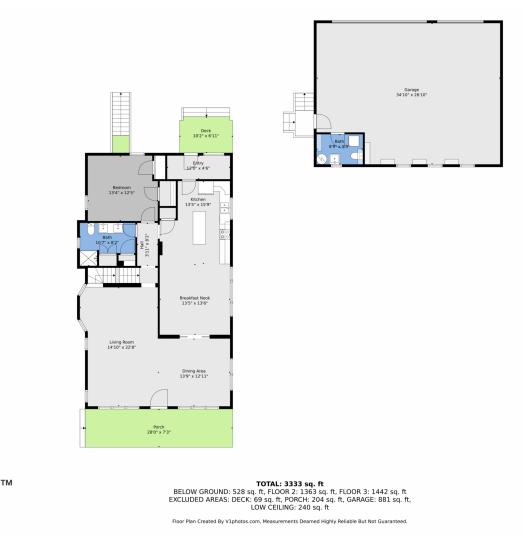

## 9300 Wadsworth Boulevard, Westminster, CO 80021 — Main Level

Disclaimer: Sizes and Dimensions are Approximate, Actual May Vary.

### 9300 Wadsworth Boulevard, Westminster, CO 80021 – Upper Level

**TOTAL: 3333 sq. ft** BELOW GROUND: 528 sq. ft, FLOOR 2: 1363 sq. ft, FLOOR 3: 1442 sq. ft EXCLUDED AREAS: DECK: 69 sq. ft, PORCH: 204 sq. ft, GARAGE: 881 sq. ft, LOW CEILING: 240 sq. ft

Floor Plan Created By V1photos.com, Measurements Deamed Highly Reliable But Not Guaranteed.

Disclaimer: Sizes and Dimensions are Approximate, Actual May Vary.