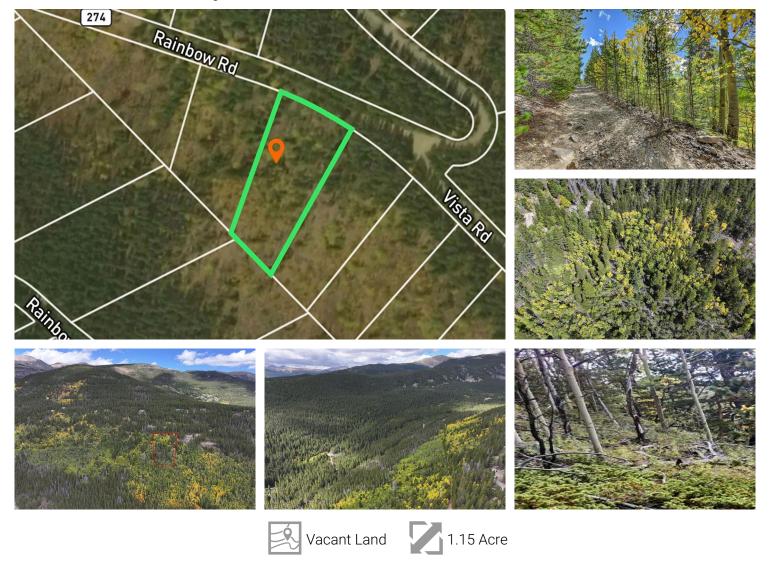

## Rainbow Road, GPS Coordinates: 39.8117,-105.6647 Idaho Springs, CO 80452 COMMUNITY: Loch Lomond Highlands

## PROPERTY DETAILS

Looking for a peaceful camping spot in the mountains? This steep, forested lot offers some flat areas for camping but is too steep for building. It has access from Rainbow Road, which is maintained in winter. Enjoy hiking, mountain biking, off-roading, and snowshoeing right outside your door. Explore St. Marys Glacier and the Continental Divide, fish in Fall River, or use nearby ATV trails. Just 10 minutes from I-70 via Fall River Road, and under 20 minutes to downtown Idaho Springs. For access, take Fall River Road for about 8 miles, then turn left on Alice Rd, right on Loch Lomond Rd, and left on Rainbow Road. Avoid the shorter route via Rainbow Rd even if you have a 4x4 vehicle.