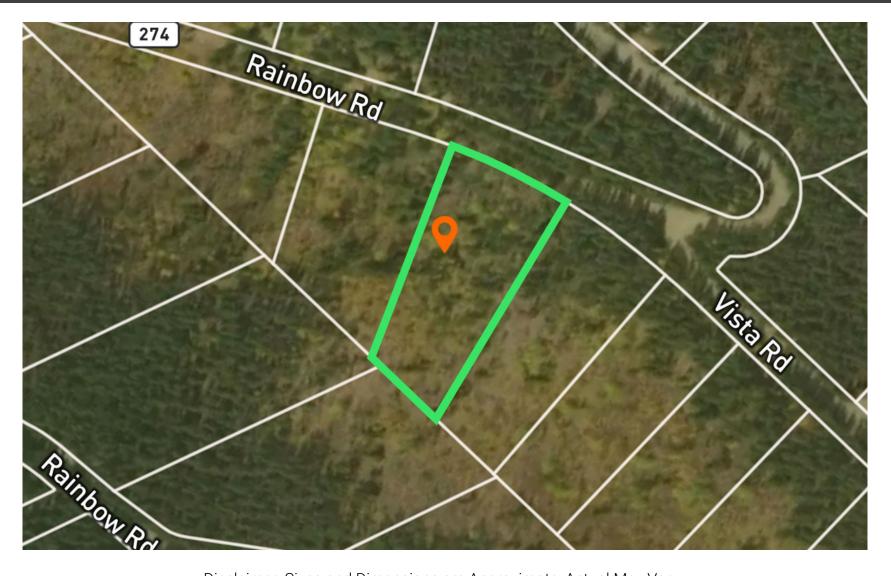

## Rainbow Road, GPS Coordinates: 39.8117,-105.6647 Idaho Springs, CO 80452 COMMUNITY: Loch Lomond Highlands

## PROPERTY DETAILS

Looking for a peaceful camping spot in the mountains? This steep, forested lot offers some flat areas for camping but is too steep for building. It has access from Rainbow Road, which is maintained in winter. Enjoy hiking, mountain biking, off-roading, and snowshoeing right outside your door. Explore St. Marys Glacier and the Continental Divide, fish in Fall River, or use nearby ATV trails. Just 10 minutes from I-70 via Fall River Road, and under 20 minutes to downtown Idaho Springs. For access, take Fall River Road for about 8 miles, then turn left on Alice Rd, right on Loch Lomond Rd, and left on Rainbow Road. Avoid the shorter route via Rainbow Rd even if you have a 4x4 vehicle.

## Rainbow Road, GPS Coordinates: 39.8117,-105.6647, Idaho Springs, CO 80452 – IMG\_3704

Disclaimer: Sizes and Dimensions are Approximate, Actual May Vary.

Renee McCleary 719-220-4611 pikespeakland@gmail.com