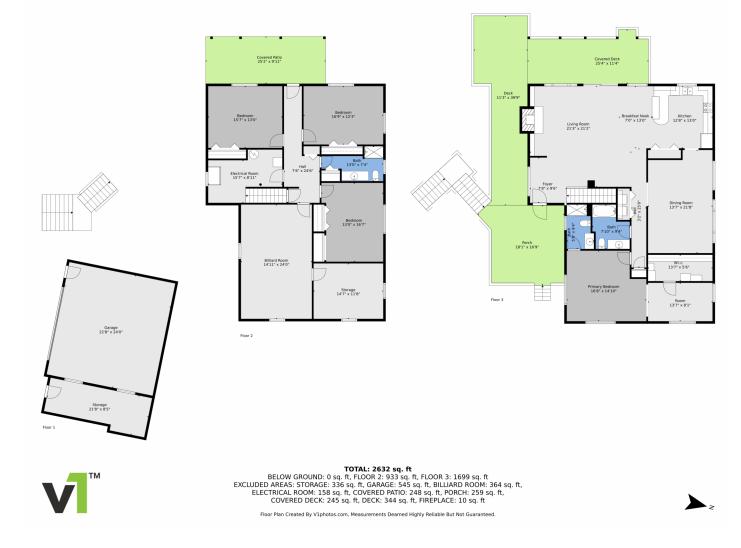

## 4383 Canyon Lane, Castle Rock, CO 80108 — floorplan\_single\_1

ELECTRICAL ROOM: 158 sq. ft, COVERED PATIO: 248 sq. ft, PORCH: 259 sq. ft, COVERED DECK: 245 sq. ft, DECK: 344 sq. ft, FIREPLACE: 10 sq. ft

Floor Plan Created By V1photos.com, Measurements Deamed Highly Reliable But Not Guaranteed.

Disclaimer: Sizes and Dimensions are Approximate, Actual May Vary.

Sean Ready 303-331-4190 sean@readygroupkw.com

## 4383 Canyon Lane, Castle Rock, CO 80108 — floorplan\_all\_0

Disclaimer: Sizes and Dimensions are Approximate, Actual May Vary.