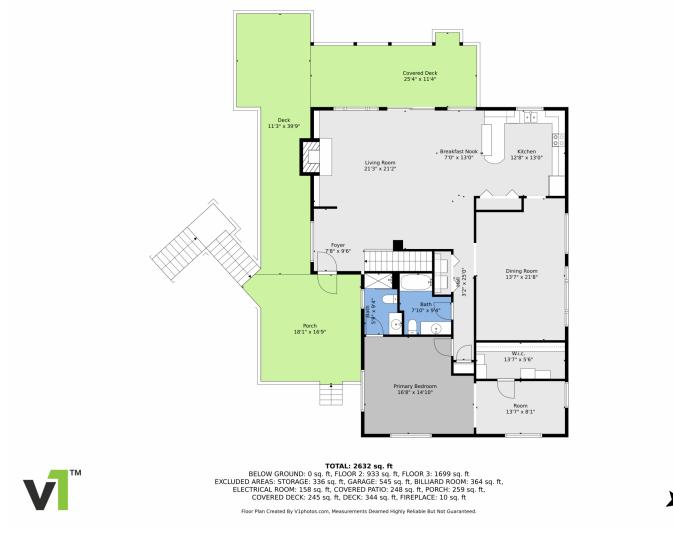

## 4383 Canyon Lane, Castle Rock, CO 80108 — floorplan\_single\_2

Disclaimer: Sizes and Dimensions are Approximate, Actual May Vary.

303-331-4190 sean@readygroupkw.com

## 4383 Canyon Lane, Castle Rock, CO 80108 — floorplan\_all\_0

Disclaimer: Sizes and Dimensions are Approximate, Actual May Vary.