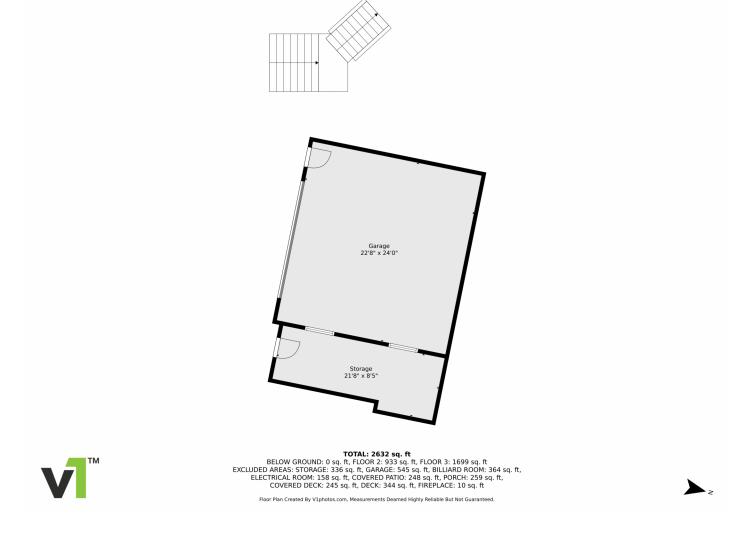

## 4383 Canyon Lane, Castle Rock, CO 80108 — floorplan\_single\_0

Disclaimer: Sizes and Dimensions are Approximate, Actual May Vary.

Scan code for more property details

Floor Plan Created By V1photos.com, Measurements Deamed Highly Reliable But Not Guaranteed.

Disclaimer: Sizes and Dimensions are Approximate, Actual May Vary.

Sean Ready 303-331-4190 sean@readygroupkw.com