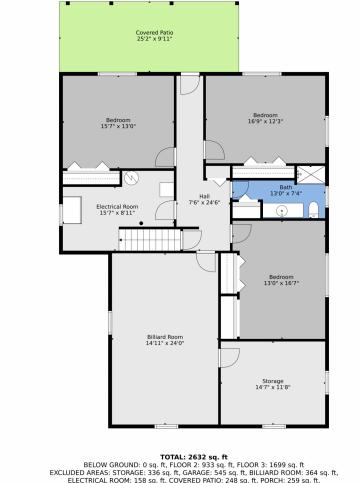

## 4383 Canyon Lane, Castle Rock, CO 80108 — floorplan\_single\_1

ELECTRICAL ROOM: 158 sq. ft, COVERED PATIO: 248 sq. ft, PORCH: 259 sq. ft, COVERED DECK: 245 sq. ft, DECK: 344 sq. ft, FIREPLACE: 10 sq. ft