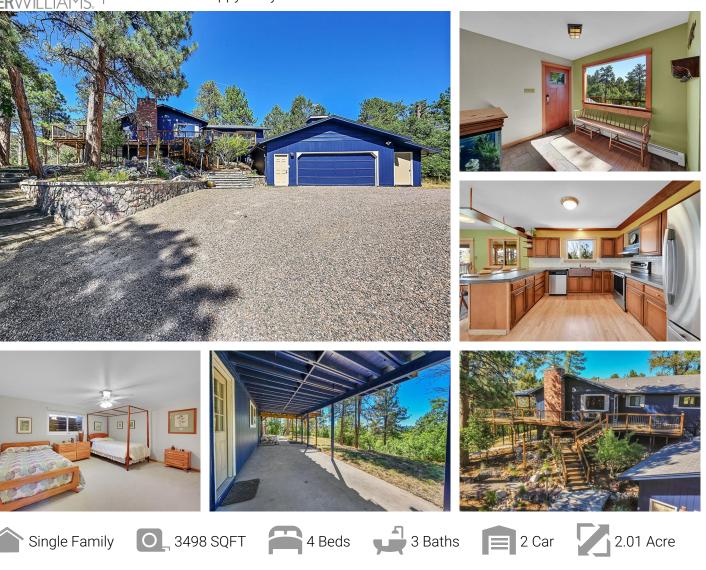

### 4383 Canyon Lane Castle Rock, CO 80108 COMMUNITY: Happy Canyon

# PROPERTY DETAILS

Nestled in Happy Canyon, this hillside home offers breathtaking views and a serene lifestyle. Wake up to crisp air, pine scents, and birds chirping. Enjoy panoramic vistas from your wrap-around deck, making it a perfect sanctuary to unwind or entertain. The finished walkout basement features a billiards room and extra bedrooms for relaxation or recreation. Experience small-town tranquility while being close to Castle Rock's amenities. Explore scenic trails, visit local markets, or simply enjoy the peaceful surroundings. As the sun sets, gather on the deck to watch the sky transform with stunning colors. This home is more than just a residence; it's a place to create memories and embrace nature's beauty.

Sean Ready 303-331-4190 sean@readygroupkw.com

企民

**PRICE** \$925,000