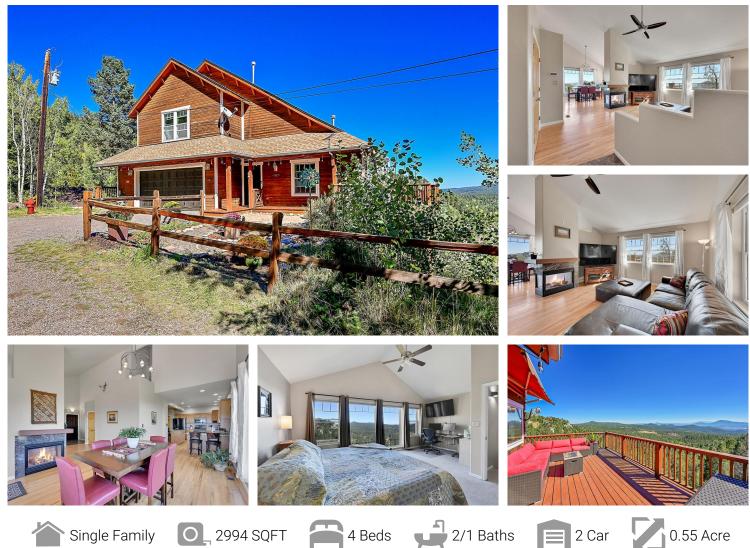

## PROPERTY DETAILS

Discover the most Spectacular Panoramic Mountain Views in this inviting 4-bedroom home located in Kings Valley. Positioned amidst striking rock outcroppings and tall pines, this house offers stunning views of Pikes Peak and more. The residence features amazing wrap-around decks on multiple levels, perfect for enjoying the natural surroundings and taking in the beautiful scenery. The open floor plan allows for plenty of natural light, enhancing the hardwood floors and vaulted ceilings throughout the main living areas. The living room is bright and open with amazing mountain views, featuring a unique double-sided gas fireplace, providing a cozy ambiance. The large kitchen is designed for both functionality and style, equipped with stainless steel appliances and a gas stove. The center island includes seating, making it an excellent space for meal preparation or casual dining. Additionally, there is an abundance of counter and cabinet space, ensuring ample storage. The entire upper level is dedicated to the primary suite, which is a spacious and private area complete with a spa-inspired bath, a fireplace for added warmth, and three walk-in closets, including a dressing area. The walk-out basement hosts three generously sized bedrooms that share a guest bathroom and family room making it ideal for family or guests. An attached two-car garage provides convenient and secure parking. The property is situated on a county-maintained road and is close to

Sylvia Dorrance 303-596-7296 Sylvia@sylviadorrancegroup.com https://www.sylviadorrancegroup.com/

a school bus route, adding to the ease of transportation. Conifer is a desirable location known for its serene mountain setting and community vibe. Residents have easy access to outdoor recreational activities given the proximity to hiking trails and parks. Despite the feeling of seclusion, essential amenities and services are within a short drive, making it a practical choice for everyday living. If the mountains are calling, this is the home for you.