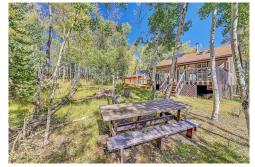

## PROPERTY DETAILS

Looking for a mountain escape that's all yours? This sweet 2-bed cabin in Michigan Hill is tucked among aspens on 3 acres—perfect for kicking back! A stone path leads to a deck begging for coffee and epic valley views. Inside, it's all warm wood, an open layout, and a wood-burning stove that screams cozy. The bedroom's your snug retreat, and the deer and elk popping by? Total bonus! With a new roof and power coming by mid-April, it's ready to roll. Close to Pike National Forest for hiking and fishing, plus Fairplay's cool shops just a hop away. Want starry nights and chill vibes? This is it-snag your private tour before it's gone! Septic rated for 2-bedroom suitable for 4 people.