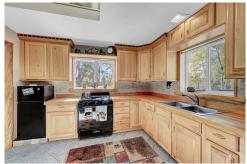

## PROPERTY DETAILS

Looking for a mountain escape that's all yours? This sweet 2-bed cabin in Michigan Hill is tucked among aspens on 3 acres—perfect for kicking back! A stone path leads to a deck begging for coffee and epic valley views. Inside, it's all warm wood, an open layout, and a wood-burning stove that screams cozy. The bedroom's your snug retreat, and the deer and elk popping by? Total bonus! With a new roof and power coming by mid-April, it's ready to roll. Close to Pike National Forest for hiking and fishing, plus Fairplay's cool shops just a hop away. Want starry nights and chill vibes? This is it-snag your private tour before it's gone! Septic rated for 2-bedroom suitable for 4 people.