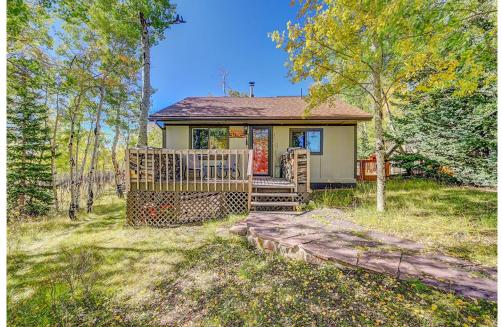

## PROPERTY DETAILS

Looking for a mountain escape that's all yours? This sweet 2-bed cabin in Michigan Hill is tucked among aspens on 3 acres—perfect for kicking back! A stone path leads to a deck begging for coffee and epic valley views. Inside, it's all warm wood, an open layout, and a wood-burning stove that screams cozy. The bedroom's your snug retreat, and the deer and elk popping by? Total bonus! With a new roof and power coming by mid-April, it's ready to roll. Close to Pike National Forest for hiking and fishing, plus Fairplay's cool shops just a hop away. Want starry nights and chill vibes? This is it-snag your private tour before it's gone! Septic rated for 2-bedroom suitable for 4 people.