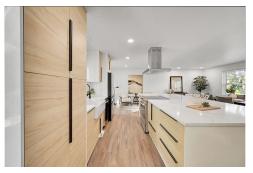

## PROPERTY DETAILS

Experience modern living in this updated 4-bedroom, 3-bathroom home just 5 minutes from the Denver Tech Center and near James Bible Park. Enjoy quick access to I-25 and I-225, with schools, shopping, and the scenic Highline Canal Trail nearby. The stunning kitchen features high-end appliances, a 36" farmhouse sink, and a large quartz island, perfect for gatherings. The family room includes a cozy wood-burning fireplace and wet bar. Recent updates include new paint, doors, lighting, and a Ring doorbell system. Luxurious bathrooms have Kohler fixtures and custom tile. The finished basement offers extra space for a home office or gym. The private backyard is an outdoor oasis with a patio and fruit trees. Schedule your tour today!