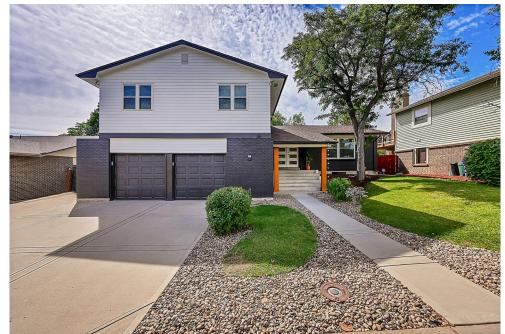

## 8672 East Doane Place Denver, CO 80231

Single Family

2799 SQFT 4 Beds 2/1 Baths

## PROPERTY DETAILS

Experience modern living in this updated 4-bedroom, 3-bathroom home just 5 minutes from the Denver Tech Center and near James Bible Park. Enjoy quick access to I-25 and I-225, with schools, shopping, and the scenic Highline Canal Trail nearby. The stunning kitchen features high-end appliances, a 36" farmhouse sink, and a large quartz island, perfect for gatherings. The family room includes a cozy wood-burning fireplace and wet bar. Recent updates include new paint, doors, lighting, and a Ring doorbell system. Luxurious bathrooms have Kohler fixtures and custom tile. The finished basement offers extra space for a home office or gym. The private backyard is an outdoor oasis with a patio and fruit trees. Schedule your tour today!