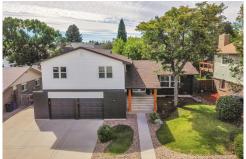

## 8672 East Doane Place Denver, CO 80231

Single Family

2799 SQFT 4 Beds 2/1 Baths

## PROPERTY DETAILS

Experience modern living in this updated 4-bedroom, 3-bathroom home just 5 minutes from the Denver Tech Center and near James Bible Park. Enjoy quick access to I-25 and I-225, with schools, shopping, and the scenic Highline Canal Trail nearby. The stunning kitchen features high-end appliances, a 36" farmhouse sink, and a large quartz island, perfect for gatherings. The family room includes a cozy wood-burning fireplace and wet bar. Recent updates include new paint, doors, lighting, and a Ring doorbell system. Luxurious bathrooms have Kohler fixtures and custom tile. The finished basement offers extra space for a home office or gym. The private backyard is an outdoor oasis with a patio and fruit trees. Schedule your tour today!