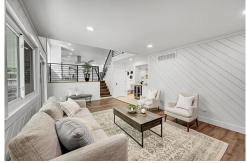

## PROPERTY DETAILS

Experience modern living in this updated 4-bedroom, 3-bathroom home just 5 minutes from the Denver Tech Center and near James Bible Park. Enjoy quick access to I-25 and I-225, with schools, shopping, and the scenic Highline Canal Trail nearby. The stunning kitchen features high-end appliances, a 36" farmhouse sink, and a large quartz island, perfect for gatherings. The family room includes a cozy wood-burning fireplace and wet bar. Recent updates include new paint, doors, lighting, and a Ring doorbell system. Luxurious bathrooms have Kohler fixtures and custom tile. The finished basement offers extra space for a home office or gym. The private backyard is an outdoor oasis with a patio and fruit trees. Schedule your tour today!