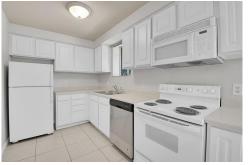

## PROPERTY DETAILS

2 Bed, 1 Bath Apartment with Reserved Parking near DU Campus

This bright second-floor apartment is ideal for students and non-students. It features 2 bedrooms, 1 bathroom, a large kitchen, and ample natural light. Reserved parking spot #25 is conveniently located near the stairs and elevator. Cats are welcome with a small deposit. Laundry facilities are on-site. Enjoy a quiet street just minutes from the lively University area with bars, restaurants, and shops. Various lease terms are available. A refundable security deposit of \$2125 is required at signing.