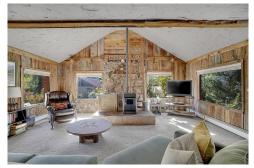

## PROPERTY DETAILS

This stunning 4,600+ square foot home, formerly known as Riverside Lodge, is set along the serene St. Vrain River. Blending rustic charm with modern amenities, it features a sunlit two-story fover, original and new hardwood floors, and spacious bedrooms. The airy main living area is perfect for relaxation, while the raised primary suite and two additional bedrooms provide a layout rarely found in historic lodges. The walk-out/main level recreation room offers cozy rustic charm, complemented by a multi-functional kitchen/bar area for entertaining. Scenic patios enhance the tranquil atmosphere with river sounds and mountain views. Located near Rocky Mountain National Park and Eldora Mountain Resort, this home embodies the essence of Colorado living, just minutes from Lyons and Boulder. Experience adventure and tranquility in this unique retreat!