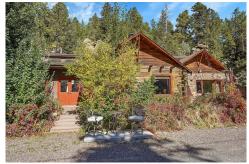

## PROPERTY DETAILS

This stunning 4,600+ square foot home, formerly known as Riverside Lodge, is set along the serene St. Vrain River. Blending rustic charm with modern amenities, it features a sunlit two-story fover, original and new hardwood floors, and spacious bedrooms. The airy main living area is perfect for relaxation, while the raised primary suite and two additional bedrooms provide a layout rarely found in historic lodges. The walk-out/main level recreation room offers cozy rustic charm, complemented by a multi-functional kitchen/bar area for entertaining. Scenic patios enhance the tranquil atmosphere with river sounds and mountain views. Located near Rocky Mountain National Park and Eldora Mountain Resort, this home embodies the essence of Colorado living, just minutes from Lyons and Boulder. Experience adventure and tranquility in this unique retreat!