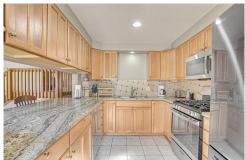

## PROPERTY DETAILS

This stunning 4,600+ square foot home, formerly known as Riverside Lodge, is set along the serene St. Vrain River. Blending rustic charm with modern amenities, it features a sunlit two-story fover, original and new hardwood floors, and spacious bedrooms. The airy main living area is perfect for relaxation, while the raised primary suite and two additional bedrooms provide a layout rarely found in historic lodges. The walk-out/main level recreation room offers cozy rustic charm, complemented by a multi-functional kitchen/bar area for entertaining. Scenic patios enhance the tranquil atmosphere with river sounds and mountain views. Located near Rocky Mountain National Park and Eldora Mountain Resort, this home embodies the essence of Colorado living, just minutes from Lyons and Boulder. Experience adventure and tranquility in this unique retreat!