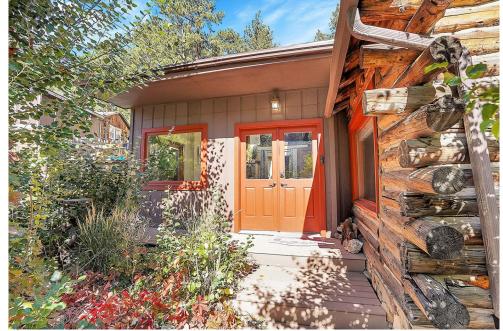

## PROPERTY DETAILS

This stunning 4,600+ square foot home, formerly known as Riverside Lodge, is set along the serene St. Vrain River. Blending rustic charm with modern amenities, it features a sunlit two-story fover, original and new hardwood floors, and spacious bedrooms. The airy main living area is perfect for relaxation, while the raised primary suite and two additional bedrooms provide a layout rarely found in historic lodges. The walk-out/main level recreation room offers cozy rustic charm, complemented by a multi-functional kitchen/bar area for entertaining. Scenic patios enhance the tranquil atmosphere with river sounds and mountain views. Located near Rocky Mountain National Park and Eldora Mountain Resort, this home embodies the essence of Colorado living, just minutes from Lyons and Boulder. Experience adventure and tranquility in this unique retreat!