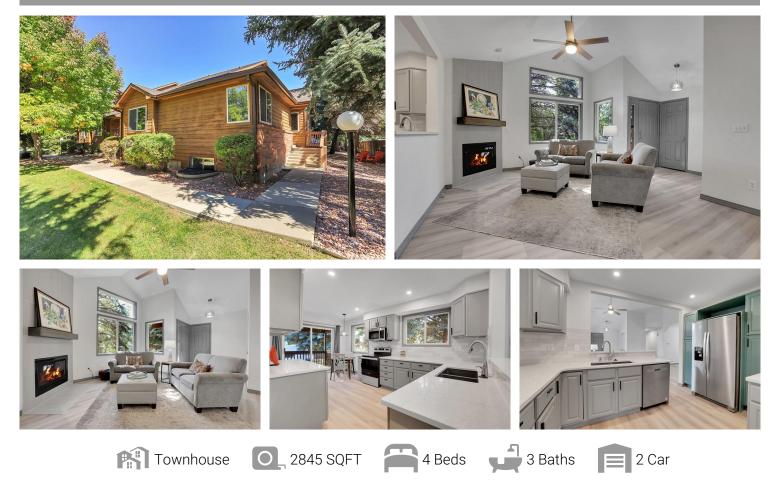

## PROPERTY DETAILS

Rare ranch townhome in Park Meadows neighborhood. Enjoy mature landscaping and a quiet location with southern exposure. This newly remodeled home offers spacious one-level living, featuring a beautiful kitchen with eating space, new appliances, and ample storage. The living room includes a tiled fireplace, complemented by a formal dining area. The main level has two bedrooms, including a large primary suite with walk-in closets. The fully finished basement adds two more bedrooms, a family room, and a 3/4 bath. An attached two-car garage completes this exceptional property.