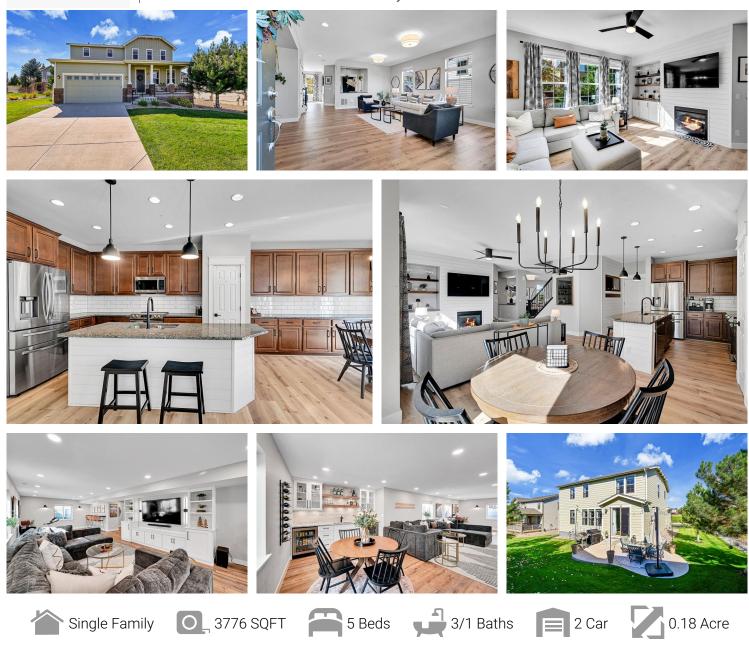

## PROPERTY DETAILS

Don't miss this incredible opportunity in the desirable Heathstead community of Canterberry! This beautifully updated home features luxury vinyl flooring throughout a spacious open concept layout. The main floor includes a stylish home office with a walnut desk, a remodeled powder bath, and a family room with a gas fireplace and custom cabinetry. The kitchen boasts cherry cabinets, granite countertops, a subway tile backsplash, and new Samsung appliances. Upstairs, find 4 bedrooms, a laundry room, and two baths, including a primary suite with a 5-piece ensuite and walk-in closet. The finished basement offers a 5th bedroom, 4th bath, media room, and wet bar. Enjoy views of Black Bear Golf Course from your covered porch. The HOA provides maintenance-free living, including landscaping and snow removal. This home is a true gem in Parker!