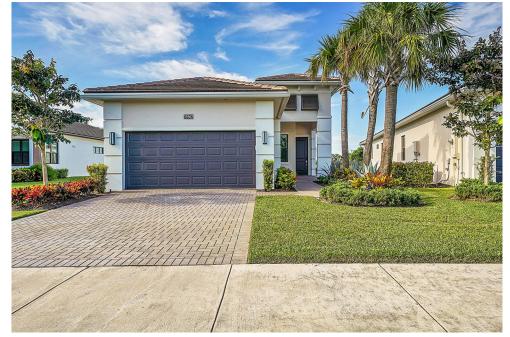

## 15962 Key Biscayne Lane Westlake, FL 33470

**MLS** #R11029142 **PRICE** \$620,000

**COMMUNITY: CRESSWIND PALM BEACH** 

Single Family

2667 SQFT 2 Beds 2/1 Baths

## PROPERTY DETAILS

Built in 2023, this stunning Summerland Model SMART HOME features 2 bedrooms, 2 baths, and a den with custom shelves. Enjoy an open floor plan, a covered lanai with a water view, and stainless steel appliances. Custom cabinetry is included in all closets and the laundry area. The home boasts beautiful tile floors, a walk-in master shower, a 10 ft tray ceiling, and quartz countertops. Additional highlights include impact windows and sliders, a hurricane impact 2-car garage door with epoxy floors, whole-house water purification, a tankless hot water heater, and spray foam insulation for optimal cooling efficiency.