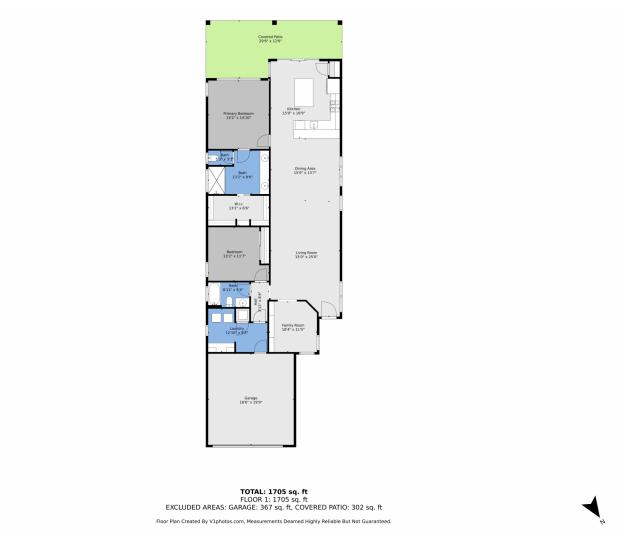

## 15962 Key Biscayne Lane, Westlake, FL 33470 — floorplan\_single\_0

Disclaimer: Sizes and Dimensions are Approximate, Actual May Vary.