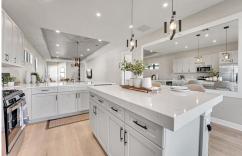

## PROPERTY DETAILS

Built in 2023, this stunning Summerland Model SMART HOME features 2 bedrooms, 2 baths, and a den with custom shelves. Enjoy an open floor plan, a covered lanai with a water view, and stainless steel appliances. Custom cabinetry is included in all closets and the laundry area. The home boasts beautiful tile floors, a walk-in master shower, a 10 ft tray ceiling, and quartz countertops. Additional highlights include impact windows and sliders, a hurricane impact 2-car garage door with epoxy floors, whole-house water purification, a tankless hot water heater, and spray foam insulation for optimal cooling efficiency.