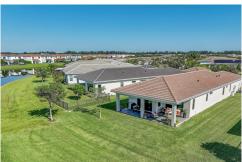

## PROPERTY DETAILS

Built in 2023, this stunning Summerland Model SMART HOME features 2 bedrooms, 2 baths, and a den with custom shelves. Enjoy an open floor plan, a covered lanai with a water view, and stainless steel appliances. Custom cabinetry is included in all closets and the laundry area. The home boasts beautiful tile floors, a walk-in master shower, a 10 ft tray ceiling, and quartz countertops. Additional highlights include impact windows and sliders, a hurricane impact 2-car garage door with epoxy floors, whole-house water purification, a tankless hot water heater, and spray foam insulation for optimal cooling efficiency.