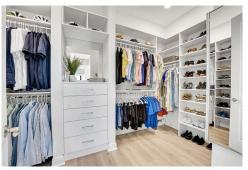

## PROPERTY DETAILS

Built in 2023, this stunning Summerland Model SMART HOME features 2 bedrooms, 2 baths, and a den with custom shelves. Enjoy an open floor plan, a covered lanai with a water view, and stainless steel appliances. Custom cabinetry is included in all closets and the laundry area. The home boasts beautiful tile floors, a walk-in master shower, a 10 ft tray ceiling, and quartz countertops. Additional highlights include impact windows and sliders, a hurricane impact 2-car garage door with epoxy floors, whole-house water purification, a tankless hot water heater, and spray foam insulation for optimal cooling efficiency.