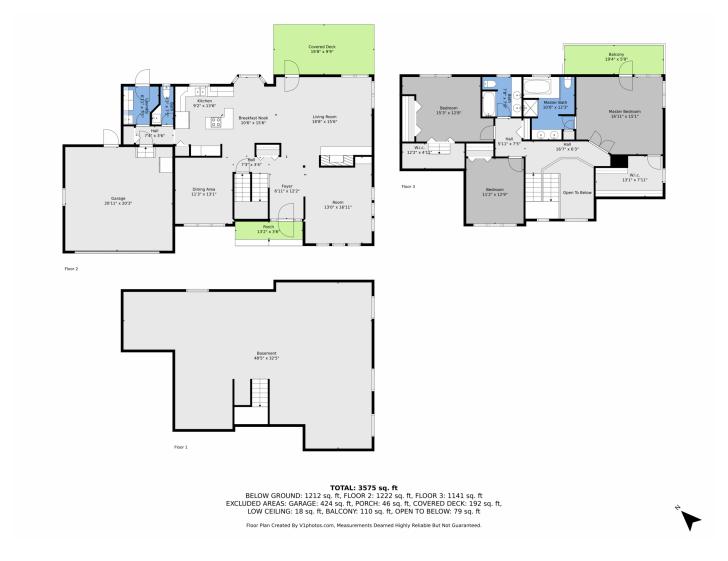

bath is also located here. Upstairs, the primary suite includes a 5-piece en-suite bathroom, plus two additional bedrooms sharing a full bath. Step outside to a back deck that feels like a mountain retreat, perfect for relaxation and entertaining. The xeriscaped lot promotes water conservation, and the full unfinished basement offers endless customization potential. With a new roof in 2024 and a new water heater in 2022, this home is ready for your vision. Schedule a private showing for 5526 Irish Pat Murphy Drive today!









# 5526 Irish Pat Murphy Drive, Parker, CO 80134 — Basement









# 5526 Irish Pat Murphy Drive, Parker, CO 80134 — Main









# 5526 Irish Pat Murphy Drive, Parker, CO 80134 — 2nd Level









# 5526 Irish Pat Murphy Drive, Parker, CO 80134 — All Levels