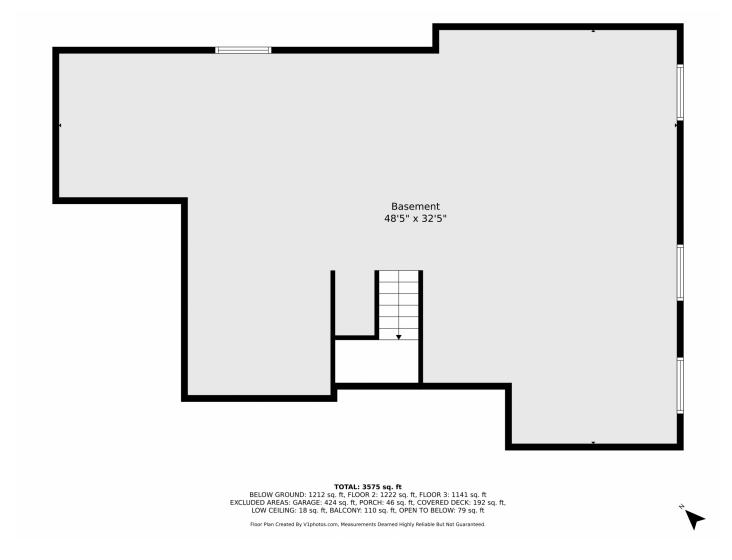

space. The main floor features soaring ceilings, a spacious living room, dining room, and an openconcept family room with a brick fireplace leading to a casual dining nook and kitchen. A convenient half bath is also located here. Upstairs, the primary suite includes a 5-piece en-suite bathroom, plus two additional bedrooms sharing a full bath. Step outside to a back deck that feels like a mountain retreat, perfect for relaxation and entertaining. The xeriscaped lot promotes water conservation, and the full unfinished basement offers endless customization potential. With a new roof in 2024 and a new water heater in 2022, this home is ready for your vision. Schedule a private showing for 5526 Irish Pat Murphy Drive today!









# 5526 Irish Pat Murphy Drive, Parker, CO 80134 — Basement









# 5526 Irish Pat Murphy Drive, Parker, CO 80134 — Main









# 5526 Irish Pat Murphy Drive, Parker, CO 80134 — 2nd Level









# 5526 Irish Pat Murphy Drive, Parker, CO 80134 — All Levels