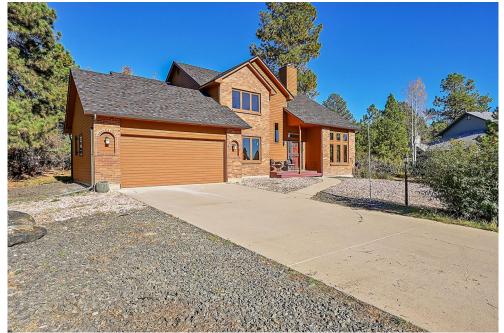

**COMMUNITY:** The Pinery

Single Family

0\_2441 SQFT

0.45 Acre

## PROPERTY DETAILS

Don't miss this incredible opportunity in the prestigious Pinery subdivision! This stately home sits on a half-acre corner lot backing to forested open space. The main floor features soaring ceilings, a spacious living room, dining room, and an openconcept family room with a brick fireplace leading to a casual dining nook and kitchen. A convenient half bath is also located here. Upstairs, the primary suite includes a 5-piece en-suite bathroom, plus two additional bedrooms sharing a full bath. Step outside to a back deck that feels like a mountain retreat, perfect for relaxation and entertaining. The xeriscaped lot promotes water conservation, and the full unfinished basement offers endless customization potential. With a new roof in 2024 and a new water heater in 2022, this home is ready for your vision. Schedule a private showing for 5526 Irish Pat Murphy Drive today!