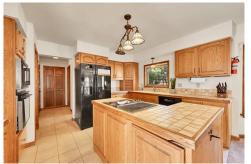

## PROPERTY DETAILS

Don't miss this incredible opportunity in the prestigious Pinery subdivision! This stately home sits on a half-acre corner lot backing to forested open space. The main floor features soaring ceilings, a spacious living room, dining room, and an openconcept family room with a brick fireplace leading to a casual dining nook and kitchen. A convenient half bath is also located here. Upstairs, the primary suite includes a 5-piece en-suite bathroom, plus two additional bedrooms sharing a full bath. Step outside to a back deck that feels like a mountain retreat, perfect for relaxation and entertaining. The xeriscaped lot promotes water conservation, and the full unfinished basement offers endless customization potential. With a new roof in 2024 and a new water heater in 2022, this home is ready for your vision. Schedule a private showing for 5526 Irish Pat Murphy Drive today!