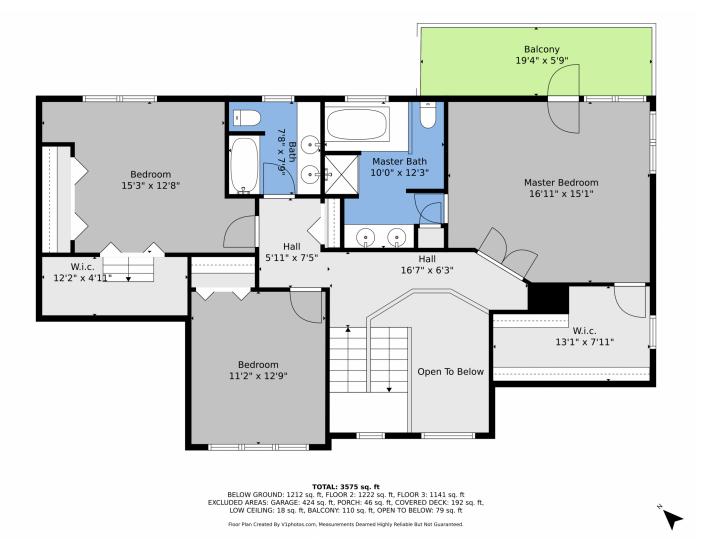

replace leading to a casual dining nook and kitchen. A convenient half bath is also located here. Upstairs, the primary suite includes a 5-piece en-suite bathroom, plus two additional bedrooms sharing a full bath. Step outside to a back deck that feels like a mountain retreat, perfect for relaxation and entertaining. The xeriscaped lot promotes water conservation, and the full unfinished basement offers endless customization potential. With a new roof in 2024 and a new water heater in 2022, this home is ready for your vision. Schedule a private showing for 5526 Irish Pat Murphy Drive today!









# 5526 Irish Pat Murphy Drive, Parker, CO 80134 — Basement









# 5526 Irish Pat Murphy Drive, Parker, CO 80134 — Main









# 5526 Irish Pat Murphy Drive, Parker, CO 80134 — 2nd Level









# 5526 Irish Pat Murphy Drive, Parker, CO 80134 — All Levels