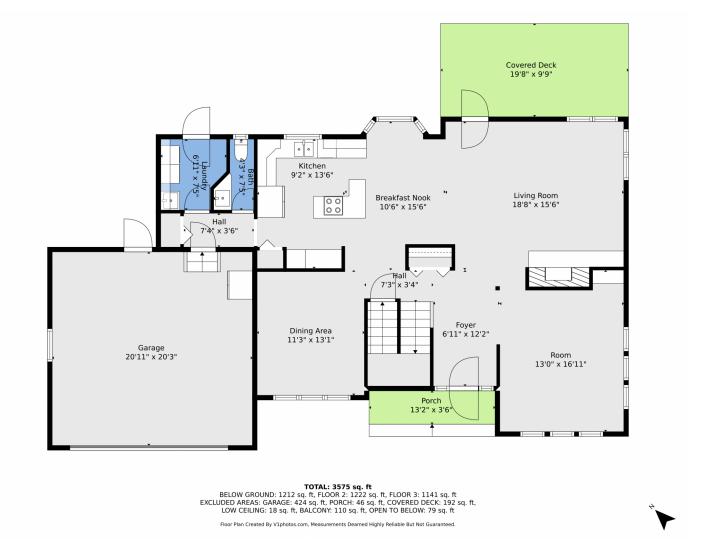

ing room, dining room, and an openconcept family room with a brick fireplace leading to a casual dining nook and kitchen. A convenient half bath is also located here. Upstairs, the primary suite includes a 5-piece en-suite bathroom, plus two additional bedrooms sharing a full bath. Step outside to a back deck that feels like a mountain retreat, perfect for relaxation and entertaining. The xeriscaped lot promotes water conservation, and the full unfinished basement offers endless customization potential. With a new roof in 2024 and a new water heater in 2022, this home is ready for your vision. Schedule a private showing for 5526 Irish Pat Murphy Drive today!









# 5526 Irish Pat Murphy Drive, Parker, CO 80134 — Basement









# 5526 Irish Pat Murphy Drive, Parker, CO 80134 — Main









# 5526 Irish Pat Murphy Drive, Parker, CO 80134 — 2nd Level









# 5526 Irish Pat Murphy Drive, Parker, CO 80134 — All Levels