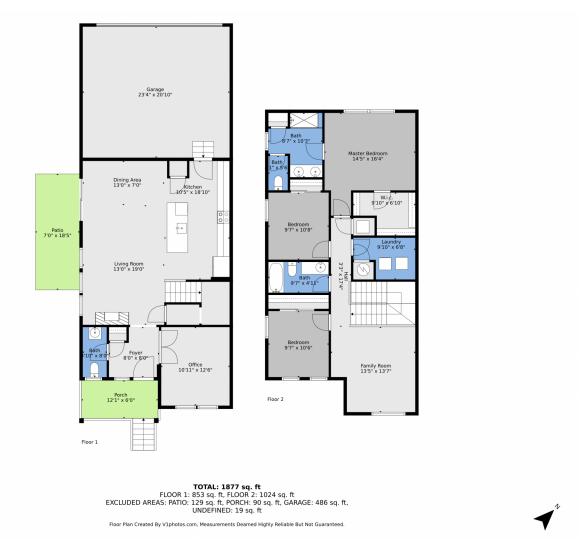

# 14050 Mock Orange Court, Parker, CO 80134 — Main Level

Disclaimer: Sizes and Dimensions are Approximate, Actual May Vary.

**Heather Hilton** 719-243-0094 heathersellsco@gmail.com https://www.bluespring-co.com/

## 14050 Mock Orange Court, Parker, CO 80134 — 2nd Level

Disclaimer: Sizes and Dimensions are Approximate, Actual May Vary.

**Heather Hilton** 719-243-0094 heathersellsco@gmail.com https://www.bluespring-co.com/

## 14050 Mock Orange Court, Parker, CO 80134 — All Levels

Disclaimer: Sizes and Dimensions are Approximate, Actual May Vary.