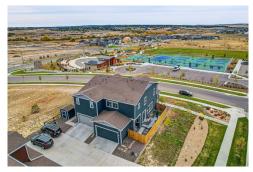

#### 14050 Mock Orange Court Parker, CO 80134

**COMMUNITY**: Trails at Crowfoot

Single Family

1977 SQFT 3 Beds 2/1 Baths

### PROPERTY DETAILS

Experience modern elegance in this stunning 3-bedroom, 2.5-bath home in the desirable Trails at Crowfoot community! A charming covered porch leads to a main level with luxury vinyl flooring. The open-concept great room features a striking fireplace and connects seamlessly to a modern kitchen with quartz countertops and a large island. Enjoy the adjacent dining area with a walk-out to a cozy paver patio, perfect for morning coffee. The upper-level primary suite boasts a spacious walk-in closet and an elegant shower. Two additional bedrooms, a versatile loft, and a private office complete the space. Enjoy access to nearby Crowfoot Valley Big Park and close proximity to restaurants, shopping, and I-25. This home is a perfect blend of comfort and style-truly a must-see!