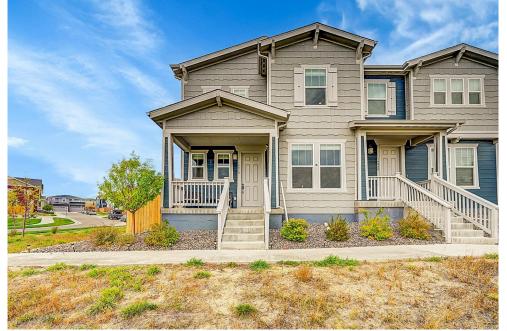

#### 14050 Mock Orange Court Parker, CO 80134

**COMMUNITY**: Trails at Crowfoot

Single Family

1977 SQFT 3 Beds 2/1 Baths

### PROPERTY DETAILS

Experience modern elegance in this stunning 3-bedroom, 2.5-bath home in the desirable Trails at Crowfoot community! A charming covered porch leads to a main level with luxury vinyl flooring. The open-concept great room features a striking fireplace and connects seamlessly to a modern kitchen with quartz countertops and a large island. Enjoy the adjacent dining area with a walk-out to a cozy paver patio, perfect for morning coffee. The upper-level primary suite boasts a spacious walk-in closet and an elegant shower. Two additional bedrooms, a versatile loft, and a private office complete the space. Enjoy access to nearby Crowfoot Valley Big Park and close proximity to restaurants, shopping, and I-25. This home is a perfect blend of comfort and style-truly a must-see!