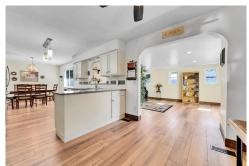

## PROPERTY DETAILS

Discover this stunning multi-level home in a quiet cul-de-sac within the Cherry Creek School District. Upgraded and move-in ready, it features a new roof with paid-off solar panels. The kitchen boasts stainless steel appliances and granite countertops. Enjoy modern, textured ceilings with can lighting, and low-maintenance Luxury Vinyl Plank flooring on the main level. The home includes a bonus room, over 3,100 sq ft of space, and a cozy stone pellet stove in the family room. All bathrooms are updated, and the lower-level laundry adds convenience. The backyard is perfect for entertaining, gardening, and features a gated RV spot. Fully xeriscaped yards conserve water, with underground sprinkler lines for future landscaping. Schools, shopping, and parks are within walking distance, with easy access to major areas. Don't miss out on this gem!