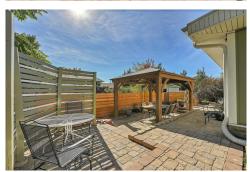

## PROPERTY DETAILS

Discover this stunning multi-level home in a quiet cul-de-sac within the Cherry Creek School District. Upgraded and move-in ready, it features a new roof with paid-off solar panels. The kitchen boasts stainless steel appliances and granite countertops. Enjoy modern, textured ceilings with can lighting, and low-maintenance Luxury Vinyl Plank flooring on the main level. The home includes a bonus room, over 3,100 sq ft of space, and a cozy stone pellet stove in the family room. All bathrooms are updated, and the lower-level laundry adds convenience. The backyard is perfect for entertaining, gardening, and features a gated RV spot. Fully xeriscaped yards conserve water, with underground sprinkler lines for future landscaping. Schools, shopping, and parks are within walking distance, with easy access to major areas. Don't miss out on this gem!