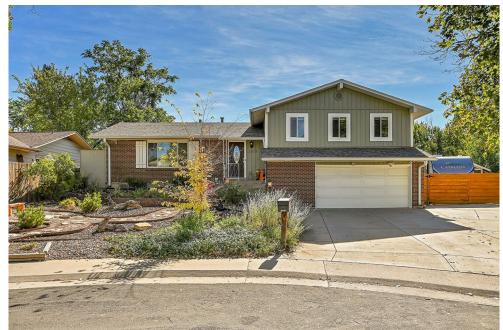

## 12016 E Montana Place Aurora, CO 80012

**COMMUNITY: Village East** 

Single Family

3 Beds 2/1 Baths

0.21 Acre

## PROPERTY DETAILS

Discover this stunning multi-level home in a quiet cul-de-sac within the Cherry Creek School District. Upgraded and move-in ready, it features a new roof with paid-off solar panels. The kitchen boasts stainless steel appliances and granite countertops. Enjoy modern, textured ceilings with can lighting, and low-maintenance Luxury Vinyl Plank flooring on the main level. The home includes a bonus room, over 3,100 sq ft of space, and a cozy stone pellet stove in the family room. All bathrooms are updated, and the lower-level laundry adds convenience. The backyard is perfect for entertaining, gardening, and features a gated RV spot. Fully xeriscaped yards conserve water, with underground sprinkler lines for future landscaping. Schools, shopping, and parks are within walking distance, with easy access to major areas. Don't miss out on this gem!