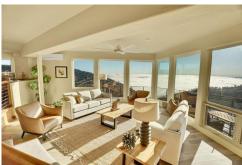

## PROPERTY DETAILS

Discover your peaceful retreat in the foothills of Boulder! Only 3 miles from North Boulder, this stunning home offers mountain living with town convenience. Spanning nearly 4000 sq ft, it features an open concept design and breathtaking 180-degree views of Boulder Valley.

Enjoy a 1200 sq ft composite deck, a newly fenced yard, and a large primary suite with a five-piece bath and private balcony. The sunlit loft leads to a wraparound balcony, while the spacious kitchen boasts a walk-in pantry and breakfast bar.