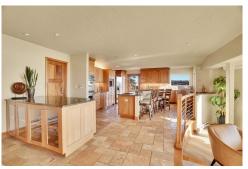

Enjoy a 1200 sq ft composite deck, a newly fenced yard, and a large primary suite with a five-piece bath and private balcony. The sunlit loft leads to a wraparound balcony, while the spacious kitchen boasts a walk-in pantry and breakfast bar.