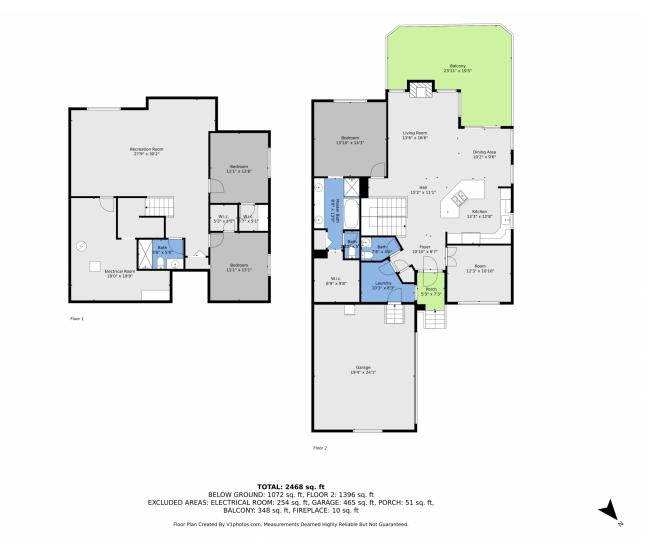

## 2001 Briarwood Place, Erie, CO 80516 — All Levels

Disclaimer: Sizes and Dimensions are Approximate, Actual May Vary.