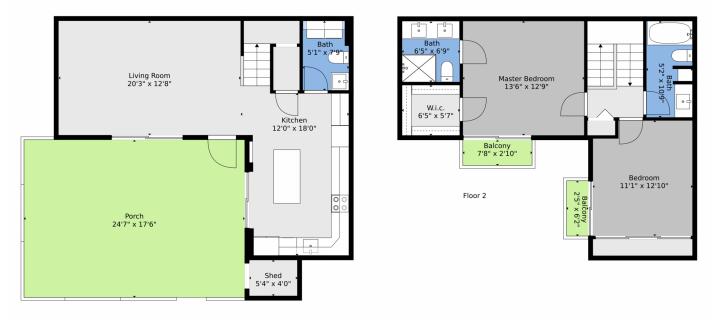

## 9861 NW 6TH CT, PLANTATION, FL 33324 – All Levels

Floor 1

**TOTAL: 1121 sq. ft** BELOW GROUND: 560 sq. ft, FLOOR 2: 561 sq. ft EXCLUDED AREAS: SHED: 21 sq. ft, PORCH: 431 sq. ft, BALCONY: 37 sq. ft Floor Plan Created By V1photos.com, Measurements Deamed Highly Reliable But Not Guaranteed.