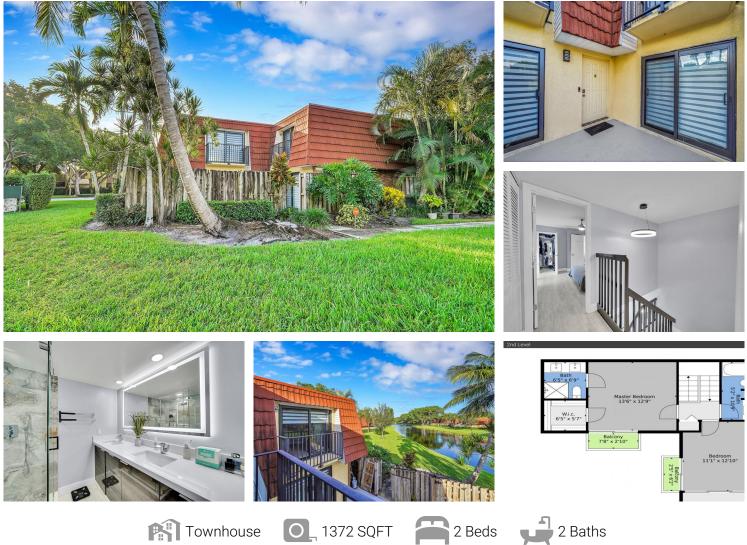

Christopher Hall 954-707-1307 christopherhall@keyes.com





## 9861 NW 6TH CT, PLANTATION, FL 33324 — Main Level



Disclaimer: Sizes and Dimensions are Approximate, Actual May Vary.





## 9861 NW 6TH CT, PLANTATION, FL 33324 – 2nd Level



Disclaimer: Sizes and Dimensions are Approximate, Actual May Vary.







## 9861 NW 6TH CT, PLANTATION, FL 33324 – All Levels



Floor 1

**TOTAL: 1121 sq. ft** BELOW GROUND: 560 sq. ft, FLOOR 2: 561 sq. ft EXCLUDED AREAS: SHED: 21 sq. ft, PORCH: 431 sq. ft, BALCONY: 37 sq. ft Floor Plan Created By V1photos.com, Measurements Deamed Highly Reliable But Not Guaranteed.

Disclaimer: Sizes and Dimensions are Approximate, Actual May Vary.