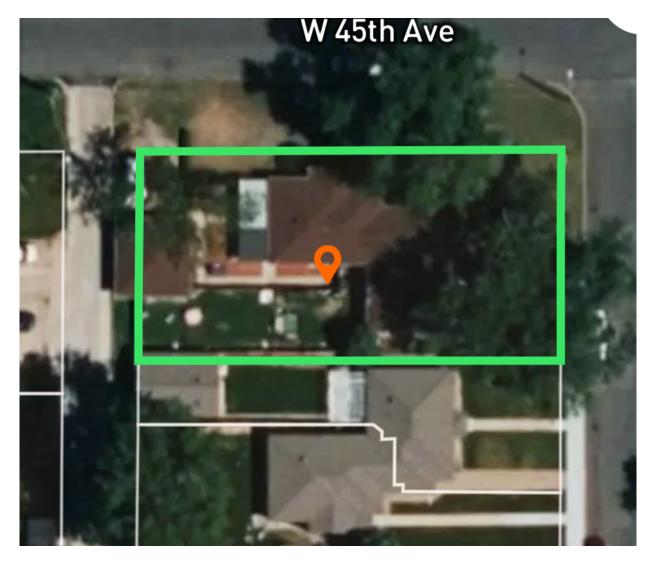

## 4467 Umatilla Street, Denver, CO 80211 — Plat Map

Disclaimer: Sizes and Dimensions are Approximate, Actual May Vary.