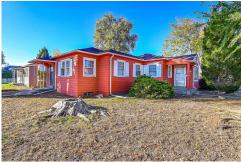

## 4467 Umatilla Street Denver, CO 80211

**COMMUNITY:** Sunnyside

1528 SQFT

## PROPERTY DETAILS

Development opportunity in Denver's Sunnyside Neighborhood: a 7,810 sq ft corner lot zoned U-TU-C for duplex units. This property is on the market for the first time since 1988, valued for the land rather than the existing structure. Located on a prime block with new and renovated homes, including accessory dwelling units, it offers a chance to build your dream home. The lot at 45th & Umatilla is centrally positioned within walking distance to amenities like Chaffe & Rocky Mountain Lake Parks and retail spots on 44th & 38th. Nearby popular restaurants include Bacon Social House, Gaetano's, and Huckleberry Roasters, along with Leevers Locavore Grocery.