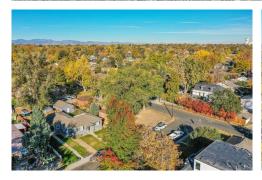

## PROPERTY DETAILS

Development opportunity in Denver's Sunnyside Neighborhood: a 7,810 sq ft corner lot zoned U-TU-C for duplex units. This property is on the market for the first time since 1988, valued for the land rather than the existing structure. Located on a prime block with new and renovated homes, including accessory dwelling units, it offers a chance to build your dream home. The lot at 45th & Umatilla is centrally positioned within walking distance to amenities like Chaffe & Rocky Mountain Lake Parks and retail spots on 44th & 38th. Nearby popular restaurants include Bacon Social House, Gaetano's, and Huckleberry Roasters, along with Leevers Locavore Grocery.