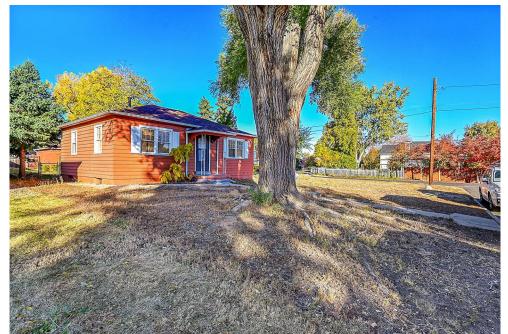

## 4467 Umatilla Street Denver, CO 80211

**COMMUNITY:** Sunnyside

1528 SQFT

## PROPERTY DETAILS

Development opportunity in Denver's Sunnyside Neighborhood: a 7,810 sq ft corner lot zoned U-TU-C for duplex units. This property is on the market for the first time since 1988, valued for the land rather than the existing structure. Located on a prime block with new and renovated homes, including accessory dwelling units, it offers a chance to build your dream home. The lot at 45th & Umatilla is centrally positioned within walking distance to amenities like Chaffe & Rocky Mountain Lake Parks and retail spots on 44th & 38th. Nearby popular restaurants include Bacon Social House, Gaetano's, and Huckleberry Roasters, along with Leevers Locavore Grocery.