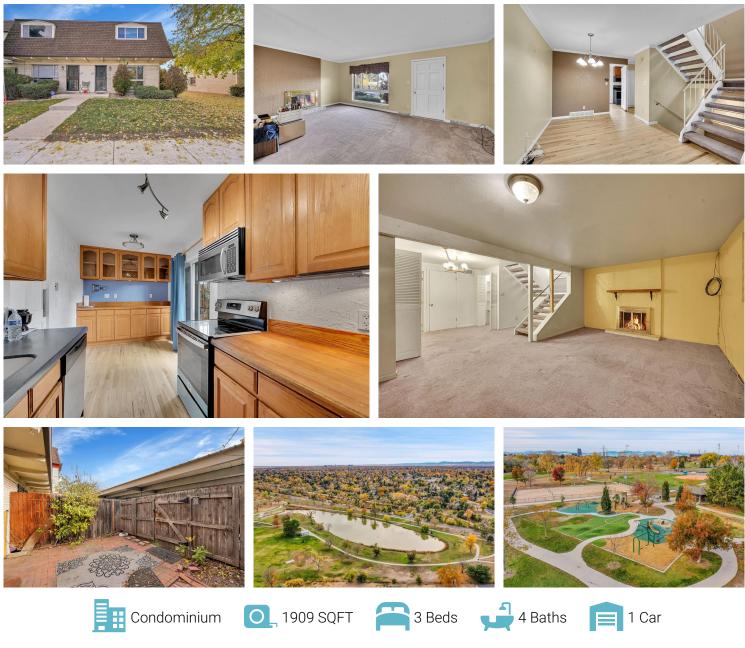

## PROPERTY DETAILS

Over 1,900 sq ft of living space just 5 minutes from Glendale and 10 minutes from Cherry Creek! This spacious corner-unit townhome features a two-story layout plus a finished basement, delivering excellent separation of space across three levels. The family room boasts a painted brick fireplace and bright front windows. Hardwood flooring flows from the dining room into the kitchen, which opens to a fenced patio perfect for indoor-outdoor entertaining. With four bedrooms and three bathrooms, this home ensures loved ones always have place to lay their head. The finished basement adds versatility, featuring a cozy fireplace, bonus room, bedroom, and full bath. Short walk from Garland Park, where you'll find ample open space, a scenic lake, playground, and courts for tennis, volleyball, and basketball, along with miles of walking paths to explore.