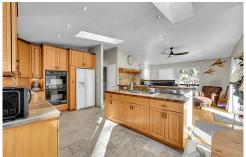

## PROPERTY DETAILS

Co-Op Compensation offered at 2.5%! Charming and affordable mountain home located in the highly desired Oehlmann Park neighborhood of Conifer. This completely fenced-in property sits on just over acre and is surrounded by trees. Walk in to beautiful hardwood floors and a wood-burning fireplace in the living room. Eat-In Kitchen area walks out to the wrap-around deck, where you can access the large, fenced-yard to keep your animals. 2 Bedrooms and an updated bathroom on main level. Lower level features a family room and large bonus room with many possibilities. Wood-burning stove on the lower level provides plenty of heat for the winter. Another bedroom, a 3/4 bathroom, and utility room with large laundry area also located on lower level. Several outbuildings on the property, including a large workshop shed with 220V electric. Sellers are leaving behind tons of firewood and several machines/extras including a log splitter, mower, 2 hauling trailers, air compressor, and house generator that runs off propane. Plenty of room to add a carport or garage. Quick commute to Denver!