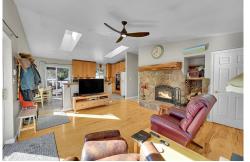

## PROPERTY DETAILS

Co-Op Compensation offered at 2.5%! Charming and affordable mountain home located in the highly desired Oehlmann Park neighborhood of Conifer. This completely fenced-in property sits on just over acre and is surrounded by trees. Walk in to beautiful hardwood floors and a wood-burning fireplace in the living room. Eat-In Kitchen area walks out to the wrap-around deck, where you can access the large, fenced-yard to keep your animals. 2 Bedrooms and an updated bathroom on main level. Lower level features a family room and large bonus room with many possibilities. Wood-burning stove on the lower level provides plenty of heat for the winter. Another bedroom, a 3/4 bathroom, and utility room with large laundry area also located on lower level. Several outbuildings on the property, including a large workshop shed with 220V electric. Sellers are leaving behind tons of firewood and several machines/extras including a log splitter, mower, 2 hauling trailers, air compressor, and house generator that runs off propane. Plenty of room to add a carport or garage. Quick commute to Denver!