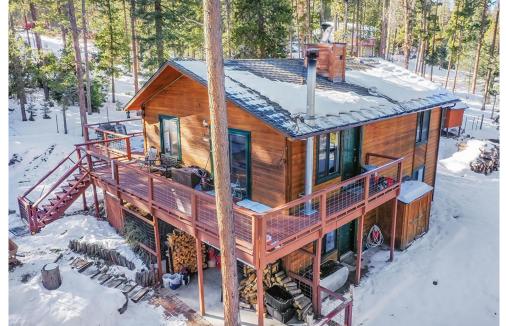

## 11097 South Wallace Avenue Conifer, CO 80433

Single Family

## PROPERTY DETAILS

Co-Op Compensation offered at 2.5%! Charming and affordable mountain home located in the highly desired Oehlmann Park neighborhood of Conifer. This completely fenced-in property sits on just over acre and is surrounded by trees. Walk in to beautiful hardwood floors and a wood-burning fireplace in the living room. Eat-In Kitchen area walks out to the wrap-around deck, where you can access the large, fenced-yard to keep your animals. 2 Bedrooms and an updated bathroom on main level. Lower level features a family room and large bonus room with many possibilities. Wood-burning stove on the lower level provides plenty of heat for the winter. Another bedroom, a 3/4 bathroom, and utility room with large laundry area also located on lower level. Several outbuildings on the property, including a large workshop shed with 220V electric. Sellers are leaving behind tons of firewood and several machines/extras including a log splitter, mower, 2 hauling trailers, air compressor, and house generator that runs off propane. Plenty of room to add a carport or garage. Quick commute to Denver!