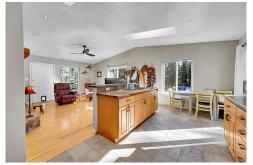

## PROPERTY DETAILS

Co-Op Compensation offered at 2.5%! Charming and affordable mountain home located in the highly desired Oehlmann Park neighborhood of Conifer. This completely fenced-in property sits on just over acre and is surrounded by trees. Walk in to beautiful hardwood floors and a wood-burning fireplace in the living room. Eat-In Kitchen area walks out to the wrap-around deck, where you can access the large, fenced-yard to keep your animals. 2 Bedrooms and an updated bathroom on main level. Lower level features a family room and large bonus room with many possibilities. Wood-burning stove on the lower level provides plenty of heat for the winter. Another bedroom, a 3/4 bathroom, and utility room with large laundry area also located on lower level. Several outbuildings on the property, including a large workshop shed with 220V electric. Sellers are leaving behind tons of firewood and several machines/extras including a log splitter, mower, 2 hauling trailers, air compressor, and house generator that runs off propane. Plenty of room to add a carport or garage. Quick commute to Denver!