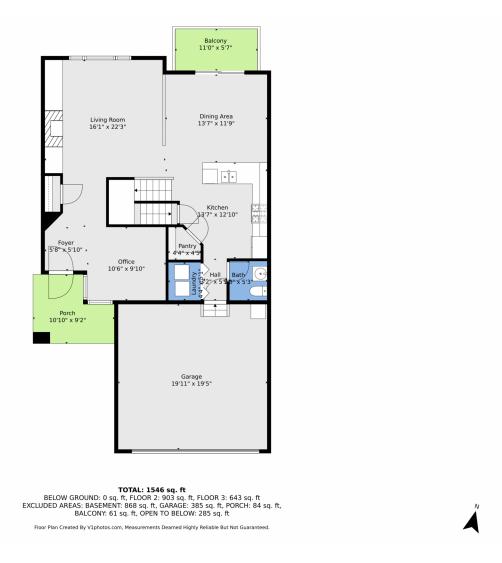

ou'll find a spacious open floor plan with soaring ceilings and large windows. The main level features a Great Room with a gas fireplace, an elegant dining area, and a large kitchen equipped with stainless steel appliances. A half bath and laundry closet complete this level, along with access to an oversized 2-car garage. Upstairs, the luxurious primary suite includes a 5-piece bath and walk-in closet, while the second bedroom has its own en suite bath. An unfinished gardenlevel basement offers 900 additional square feet of potential. Don't miss the chance to own this incredible home!







Greg Dach 303-525-9006 gregdach@remax.net



# 11803 West Stanford Drive, Morrison, CO 80465 — floorplan\_single\_0













# 11803 West Stanford Drive, Morrison, CO 80465 — floorplan\_single\_1













# 11803 West Stanford Drive, Morrison, CO 80465 — floorplan\_single\_2













# 11803 West Stanford Drive, Morrison, CO 80465 — floorplan\_all\_0