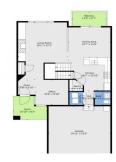

### 11803 West Stanford Drive Morrison, CO 80465

**COMMUNITY: Weaver Creek Townhomes** 















Single Family



0\_1595 SQFT









### PROPERTY DETAILS

Stunning Remington-Built Townhome in a Prime Location. This beautiful townhome is situated in a desirable neighborhood with easy access to downtown and the mountains. It backs onto a serene greenbelt and walking path, offering tranquility and convenience. Inside, you'll find a spacious open floor plan with soaring ceilings and large windows. The main level features a Great Room with a gas fireplace, an elegant dining area, and a large kitchen equipped with stainless steel appliances. A half bath and laundry closet complete this level, along with access to an oversized 2-car garage. Upstairs, the luxurious primary suite includes a 5-piece bath and walk-in closet, while the second bedroom has its own en suite bath. An unfinishe