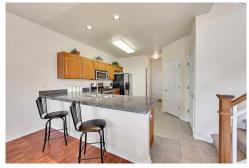

### PROPERTY DETAILS

Stunning Remington-Built Townhome in a Prime Location. This beautiful townhome is situated in a desirable neighborhood with easy access to downtown and the mountains. It backs onto a serene greenbelt and walking path, offering tranquility and convenience. Inside, you'll find a spacious open floor plan with soaring ceilings and large windows. The main level features a Great Room with a gas fireplace, an elegant dining area, and a large kitchen equipped with stainless steel appliances. A half bath and laundry closet complete this level, along with access to an oversized 2-car garage. Upstairs, the luxurious primary suite includes a 5-piece bath and walk-in closet, while the second bedroom has its own en suite bath. An unfinished gardenlevel basement offers 900 additional square feet of potential. Don't miss the chance to own this incredible home!