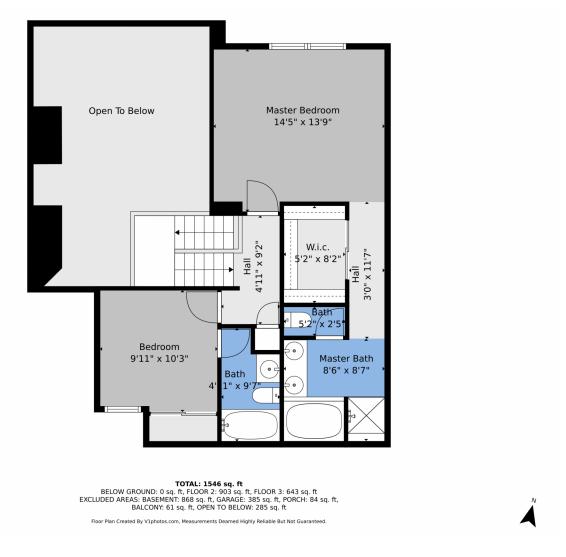

### PROPERTY DETAILS

Stunning Remington-Built Townhome in a Prime Location. This beautiful townhome is situated in a desirable neighborhood with easy access to downtown and the mountains. It backs onto a serene greenbelt and walking path, offering tranquility and convenience. Inside, you'll find a spacious open floor plan with soaring ceilings and large windows. The main level features a Great Room with a gas fireplace, an elegant dining area, and a large kitchen equipped with stainless steel appliances. A half bath and laundry closet complete this level, along with access to an oversized 2-car garage. Upstairs, the luxurious primary suite includes a 5-piece bath and walk-in closet, while the second bedroom has its own en suite bath. An unfinished gardenlevel basement offers 900 additional square feet of potential. Don't miss the chance to own this incredible home!

# 11803 West Stanford Drive, Morrison, CO 80465 — floorplan\_single\_2