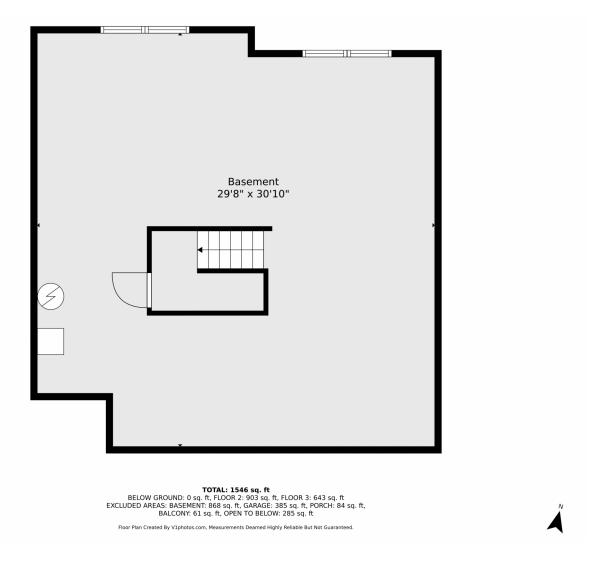

a serene greenbelt and walking path, offering tranquility and convenience. Inside, you'll find a spacious open floor plan with soaring ceilings and large windows. The main level features a Great Room with a gas fireplace, an elegant dining area, and a large kitchen equipped with stainless steel appliances. A half bath and laundry closet complete this level, along with access to an oversized 2-car garage. Upstairs, the luxurious primary suite includes a 5-piece bath and walk-in closet, while the second bedroom has its own en suite bath. An unfinished gardenlevel basement offers 900 additional square feet of potential. Don't miss the chance to own this incredible home!







Greg Dach 303-525-9006 gregdach@remax.net



# 11803 West Stanford Drive, Morrison, CO 80465 — floorplan\_single\_0













# 11803 West Stanford Drive, Morrison, CO 80465 — floorplan\_single\_1













# 11803 West Stanford Drive, Morrison, CO 80465 — floorplan\_single\_2













# 11803 West Stanford Drive, Morrison, CO 80465 — floorplan\_all\_0