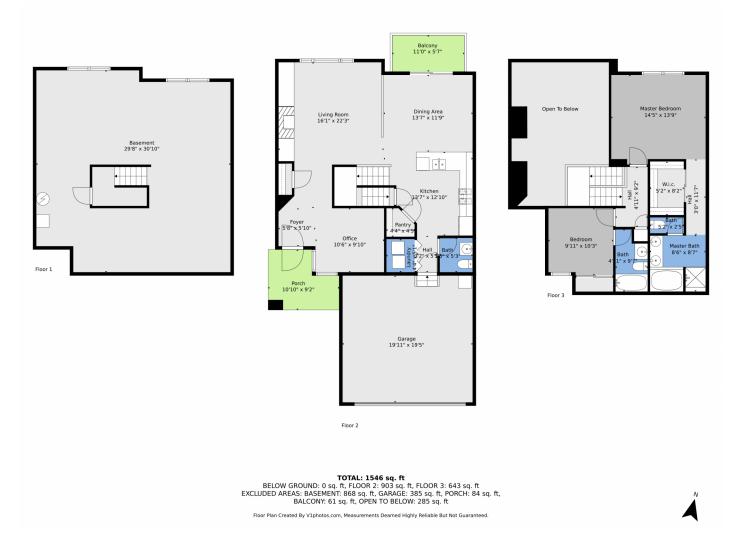

### PROPERTY DETAILS

Stunning Remington-Built Townhome in a Prime Location. This beautiful townhome is situated in a desirable neighborhood with easy access to downtown and the mountains. It backs onto a serene greenbelt and walking path, offering tranquility and convenience. Inside, you'll find a spacious open floor plan with soaring ceilings and large windows. The main level features a Great Room with a gas fireplace, an elegant dining area, and a large kitchen equipped with stainless steel appliances. A half bath and laundry closet complete this level, along with access to an oversized 2-car garage. Upstairs, the luxurious primary suite includes a 5-piece bath and walk-in closet, while the second bedroom has its own en suite bath. An unfinished gardenlevel basement offers 900 additional square feet of potential. Don't miss the chance to own this incredible home!

# 11803 West Stanford Drive, Morrison, CO 80465 — floorplan\_all\_0