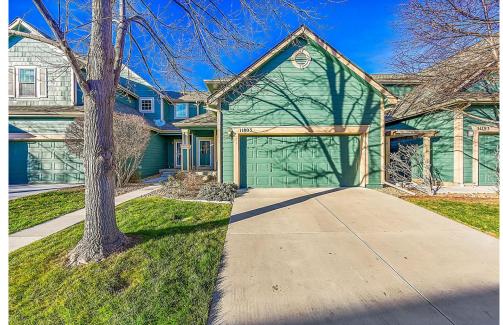

### 11803 West Stanford Drive Morrison, CO 80465

**COMMUNITY: Weaver Creek Townhomes** 

Single Family

0\_1595 SQFT

### PROPERTY DETAILS

Stunning Remington-Built Townhome in a Prime Location. This beautiful townhome is situated in a desirable neighborhood with easy access to downtown and the mountains. It backs onto a serene greenbelt and walking path, offering tranquility and convenience. Inside, you'll find a spacious open floor plan with soaring ceilings and large windows. The main level features a Great Room with a gas fireplace, an elegant dining area, and a large kitchen equipped with stainless steel appliances. A half bath and laundry closet complete this level, along with access to an oversized 2-car garage. Upstairs, the luxurious primary suite includes a 5-piece bath and walk-in closet, while the second bedroom has its own en suite bath. An unfinished gardenlevel basement offers 900 additional square feet of potential. Don't miss the chance to own this incredible home!