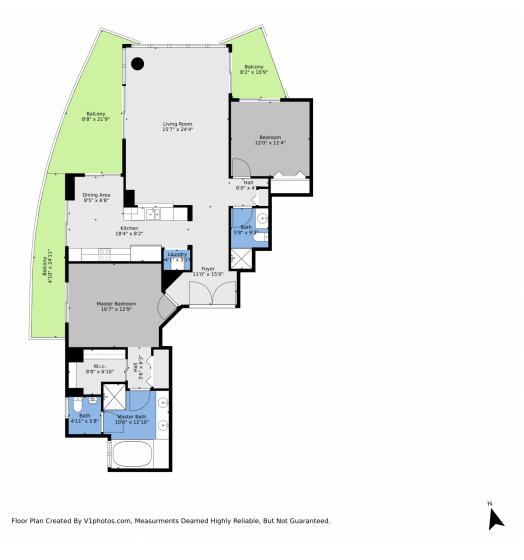

## 1331 Brickell Bay Drive, Miami, FL 33131 — Main

Disclaimer: Sizes and Dimensions are Approximate, Actual May Vary.

Anwar Sadeek 305-515-0268 anwar.sadeek@compass.com