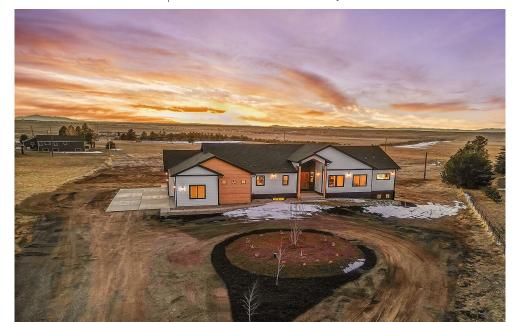

## PROPERTY DETAILS

This stunning new construction ranch home, set on 4.16 acres, offers breathtaking mountain views and luxurious living across 4,659 sqft. The grand entrance leads to an open-concept living room with vaulted ceilings, rustic alder beams, and a custom shiplap fireplace. The modern kitchen features brushed gold finishes, high-end appliances, and a spacious pantry.

The home includes five bedrooms and five bathrooms, with a serene primary suite that has a vaulted ceiling, private patio, and a spa-inspired bathroom. Additional highlights include a 1,243 sqft three-car garage, a mudroom, and a walkout basement with a full bar and game area. Located in Sun Country, a horse-friendly community, it allows for additional barns or outbuildings, catering to equestrian enthusiasts.