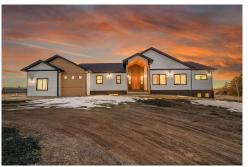

## PROPERTY DETAILS

This stunning new construction ranch home, set on 4.16 acres, offers breathtaking mountain views and luxurious living across 4,659 sqft. The grand entrance leads to an open-concept living room with vaulted ceilings, rustic alder beams, and a custom shiplap fireplace. The modern kitchen features brushed gold finishes, high-end appliances, and a spacious pantry.

The home includes five bedrooms and five bathrooms, with a serene primary suite that has a vaulted ceiling, private patio, and a spa-inspired bathroom. Additional highlights include a 1,243 sqft three-car garage, a mudroom, and a walkout basement with a full bar and game area. Located in Sun Country, a horse-friendly community, it allows for additional barns or outbuildings, catering to equestrian enthusiasts.