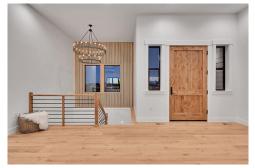

## PROPERTY DETAILS

This stunning new construction ranch home, set on 4.16 acres, offers breathtaking mountain views and luxurious living across 4,659 sqft. The grand entrance leads to an open-concept living room with vaulted ceilings, rustic alder beams, and a custom shiplap fireplace. The modern kitchen features brushed gold finishes, high-end appliances, and a spacious pantry.