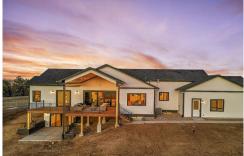

## PROPERTY DETAILS

This stunning new construction ranch home, set on 4.16 acres, offers breathtaking mountain views and luxurious living across 4,659 sqft. The grand entrance leads to an open-concept living room with vaulted ceilings, rustic alder beams, and a custom shiplap fireplace. The modern kitchen features brushed gold finishes, high-end appliances, and a spacious pantry.

The home includes five bedrooms and five bathrooms, with a serene primary suite that has a vaulted ceiling, private patio, and a spa-inspired bathroom. Additional highlights include a 1,243 sqft three-car garage, a mudroom, and a walkout basement with a full bar and game area. Located in Sun Country, a horse-friendly community, it allows for additional barns or outbuildings, catering to equestrian enthusiasts.