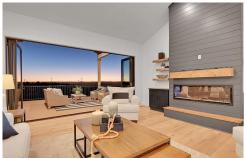

## PROPERTY DETAILS

This stunning new construction ranch home, set on 4.16 acres, offers breathtaking mountain views and luxurious living across 4,659 sqft. The grand entrance leads to an open-concept living room with vaulted ceilings, rustic alder beams, and a custom shiplap fireplace. The modern kitchen features brushed gold finishes, high-end appliances, and a spacious pantry.