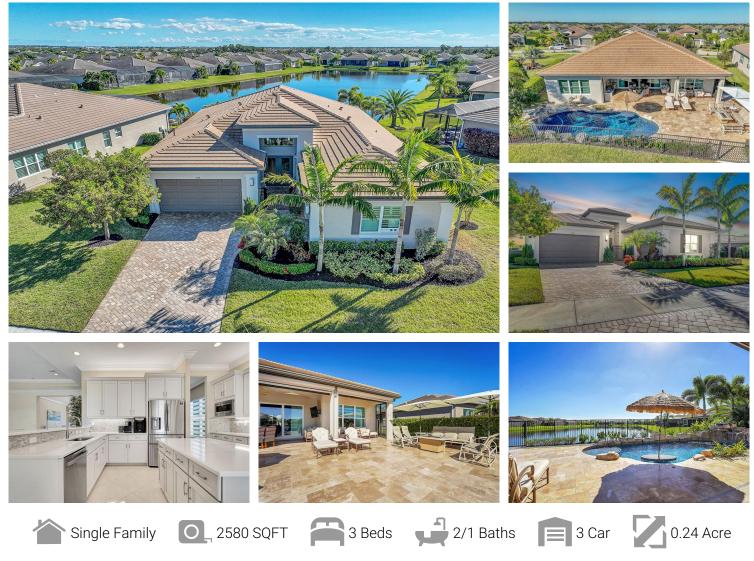

11698 Southwest Coronado Springs Drive Port St. Lucie, FL 34987 COMMUNITY: Riverland's Valencia Cay MLS # F10471944 PRICE \$999,999

## PROPERTY DETAILS

Discover this stylish lakefront home, ideal for entertaining! It features a chef's kitchen, formal dining for 8, and additional seating for 8 in the kitchen. Enjoy an expansive travertine deck with an outdoor kitchen and fire pit. Use a remote for custom window coverings and smart features to activate the saltwater spa pool. With 62' of waterfront and southern views, this home is a serene retreat. Impact windows, doors, and hurricane screens provide peace of mind when you're away. Inside, soothing colors create a relaxing atmosphere in the great room and bedrooms, which include ensuite baths. The 3rd bedroom serves as an office, and the 3rd garage is a fully equipped gym. Situated on nearly a 1/4 acre in Riverland's amenity-rich community, this home is a must-see!