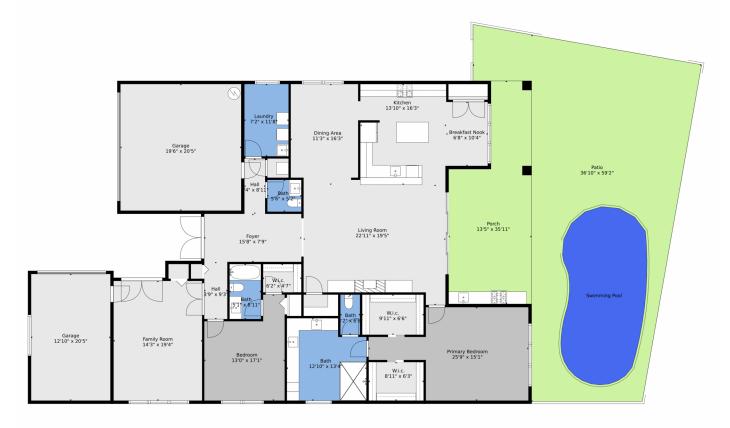

Angela Falletta 954-461-8088 fallettateam@comcast.net

TOTAL: 2444 sq. ft FLOOR 1: 2444 sq. ft EXCLUDED AREAS: GARAGE: 659 sq. ft, PATIO: 1042 sq. ft, PORCH: 385 sq. ft Floor Plan Created By V1photos.com, Messurements Deamed Highly Reliable But Not Guaranteed.

Disclaimer: Sizes and Dimensions are Approximate, Actual May Vary.

Angela Falletta 954-461-8088 fallettateam@comcast.net