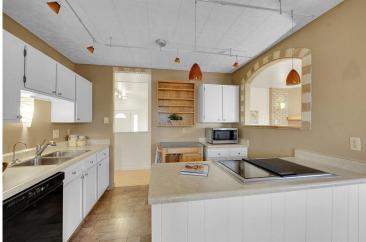

## PROPERTY DETAILS

Charming ranch in a prime Green Mountain location! This property boasts 4 bedrooms, 2 baths, a 2-car garage, and an unfinished walk-out basement with a separate entrance, offering great potential. The front yard features low-maintenance xeriscaping, complemented by lush greenery. Inside, the cozy living room with a corner fireplace flows into the kitchen and dining area, with sliding doors leading to a spacious deck. The kitchen includes ample white cabinetry and stainless steel appliances. Two main-level bedrooms share a full bath. The basement offers an unfinished bonus room with a separate entrance, two additional bedrooms, and a full bath. The fully fenced backyard features a patio and storage shed, all just minutes from hiking, biking, Coyote Gulch Park, and Red Rocks.