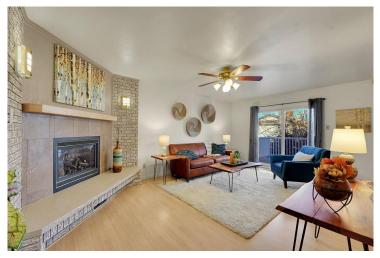

## PROPERTY DETAILS

Charming ranch in a prime Green Mountain location! This property boasts 4 bedrooms, 2 baths, a 2-car garage, and an unfinished walk-out basement with a separate entrance, offering great potential. The front yard features low-maintenance xeriscaping, complemented by lush greenery. Inside, the cozy living room with a corner fireplace flows into the kitchen and dining area, with sliding doors leading to a spacious deck. The kitchen includes ample white cabinetry and stainless steel appliances. Two main-level bedrooms share a full bath. The basement offers an unfinished bonus room with a separate entrance, two additional bedrooms, and a full bath. The fully fenced backyard features a patio and storage shed, all just minutes from hiking, biking, Coyote Gulch Park, and Red Rocks.