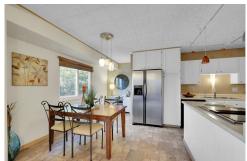

## PROPERTY DETAILS

Charming ranch in a prime Green Mountain location! This property boasts 4 bedrooms, 2 baths, a 2-car garage, and an unfinished walk-out basement with a separate entrance, offering great potential. The front yard features low-maintenance xeriscaping, complemented by lush greenery. Inside, the cozy living room with a corner fireplace flows into the kitchen and dining area, with sliding doors leading to a spacious deck. The kitchen includes ample white cabinetry and stainless steel appliances. Two main-level bedrooms share a full bath. The basement offers an unfinished bonus room with a separate entrance, two additional bedrooms, and a full bath. The fully fenced backyard features a patio and storage shed, all just minutes from hiking, biking, Coyote Gulch Park, and Red Rocks.