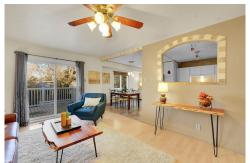

## PROPERTY DETAILS

Charming ranch in a prime Green Mountain location! This property boasts 4 bedrooms, 2 baths, a 2-car garage, and an unfinished walk-out basement with a separate entrance, offering great potential. The front yard features low-maintenance xeriscaping, complemented by lush greenery. Inside, the cozy living room with a corner fireplace flows into the kitchen and dining area, with sliding doors leading to a spacious deck. The kitchen includes ample white cabinetry and stainless steel appliances. Two main-level bedrooms share a full bath. The basement offers an unfinished bonus room with a separate entrance, two additional bedrooms, and a full bath. The fully fenced backyard features a patio and storage shed, all just minutes from hiking, biking, Coyote Gulch Park, and Red Rocks.