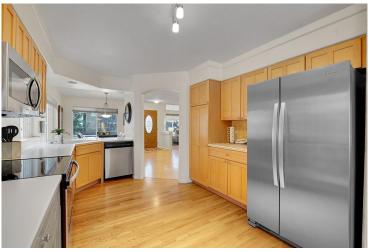

## PROPERTY DETAILS

Discover this beautifully maintained patio home in the desirable Cottages at The Broadlands! A charming covered front porch leads to a bright interior with hardwood floors and vaulted ceilings. The main floor features a formal living room with a cozy two-sided fireplace, a dining room for gatherings, and a sunny eat-in kitchen with Corian countertops, stainless steel appliances, and sliding doors to a private, fenced patio-perfect for relaxation and entertaining. Upstairs, the spacious primary suite includes a walk-in closet and a luxurious en-suite bath with a custom shower. The finished basement offers a large office space. Enjoy community amenities like pools, parks, and walking paths, all just 20 minutes from Denver or Boulder. Stroll to Plaster Reservoir, The Broadlands Golf Course, and top-rated schools.