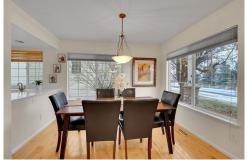

## PROPERTY DETAILS

Discover this beautifully maintained patio home in the desirable Cottages at The Broadlands! A charming covered front porch leads to a bright interior with hardwood floors and vaulted ceilings. The main floor features a formal living room with a cozy two-sided fireplace, a dining room for gatherings, and a sunny eat-in kitchen with Corian countertops, stainless steel appliances, and sliding doors to a private, fenced patio-perfect for relaxation and entertaining. Upstairs, the spacious primary suite includes a walk-in closet and a luxurious en-suite bath with a custom shower. The finished basement offers a large office space. Enjoy community amenities like pools, parks, and walking paths, all just 20 minutes from Denver or Boulder. Stroll to Plaster Reservoir, The Broadlands Golf Course, and top-rated schools.