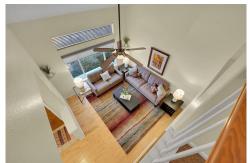

## PROPERTY DETAILS

Discover this beautifully maintained patio home in the desirable Cottages at The Broadlands! A charming covered front porch leads to a bright interior with hardwood floors and vaulted ceilings. The main floor features a formal living room with a cozy two-sided fireplace, a dining room for gatherings, and a sunny eat-in kitchen with Corian countertops, stainless steel appliances, and sliding doors to a private, fenced patio-perfect for relaxation and entertaining. Upstairs, the spacious primary suite includes a walk-in closet and a luxurious en-suite bath with a custom shower. The finished basement offers a large office space. Enjoy community amenities like pools, parks, and walking paths, all just 20 minutes from Denver or Boulder. Stroll to Plaster Reservoir, The Broadlands Golf Course, and top-rated schools.