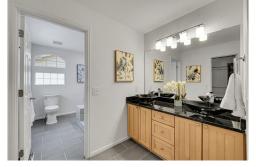

## PROPERTY DETAILS

Discover this beautifully maintained patio home in the desirable Cottages at The Broadlands! A charming covered front porch leads to a bright interior with hardwood floors and vaulted ceilings. The main floor features a formal living room with a cozy two-sided fireplace, a dining room for gatherings, and a sunny eat-in kitchen with Corian countertops, stainless steel appliances, and sliding doors to a private, fenced patio-perfect for relaxation and entertaining. Upstairs, the spacious primary suite includes a walk-in closet and a luxurious en-suite bath with a custom shower. The finished basement offers a large office space. Enjoy community amenities like pools, parks, and walking paths, all just 20 minutes from Denver or Boulder. Stroll to Plaster Reservoir, The Broadlands Golf Course, and top-rated schools.