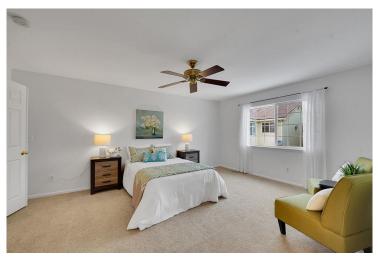

## PROPERTY DETAILS

Discover this beautifully maintained patio home in the desirable Cottages at The Broadlands! A charming covered front porch leads to a bright interior with hardwood floors and vaulted ceilings. The main floor features a formal living room with a cozy two-sided fireplace, a dining room for gatherings, and a sunny eat-in kitchen with Corian countertops, stainless steel appliances, and sliding doors to a private, fenced patio-perfect for relaxation and entertaining. Upstairs, the spacious primary suite includes a walk-in closet and a luxurious en-suite bath with a custom shower. The finished basement offers a large office space. Enjoy community amenities like pools, parks, and walking paths, all just 20 minutes from Denver or Boulder. Stroll to Plaster Reservoir, The Broadlands Golf Course, and top-rated schools.