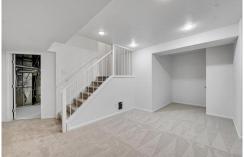

## PROPERTY DETAILS

Discover this beautifully maintained patio home in the desirable Cottages at The Broadlands! A charming covered front porch leads to a bright interior with hardwood floors and vaulted ceilings. The main floor features a formal living room with a cozy two-sided fireplace, a dining room for gatherings, and a sunny eat-in kitchen with Corian countertops, stainless steel appliances, and sliding doors to a private, fenced patio-perfect for relaxation and entertaining. Upstairs, the spacious primary suite includes a walk-in closet and a luxurious en-suite bath with a custom shower. The finished basement offers a large office space. Enjoy community amenities like pools, parks, and walking paths, all just 20 minutes from Denver or Boulder. Stroll to Plaster Reservoir, The Broadlands Golf Course, and top-rated schools.