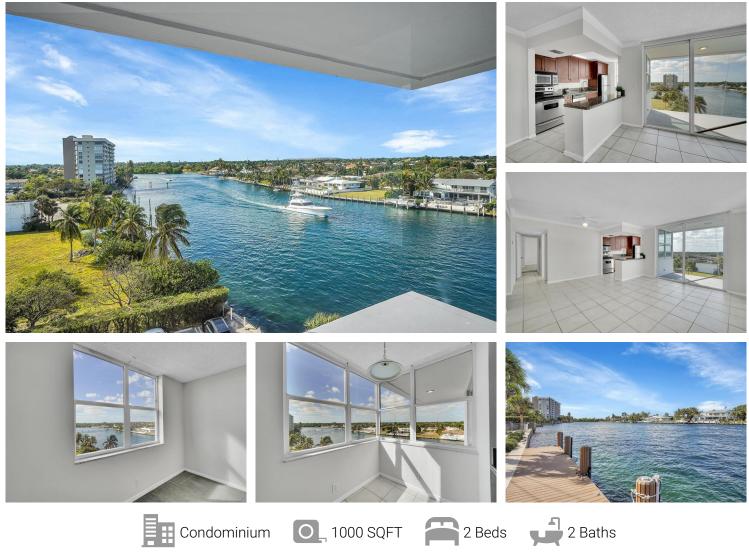

## PROPERTY DETAILS

Amazing location! This southern exposure corner unit in Hillsboro Light Towers offers stunning intracoastal and ocean views from every room. Enjoy a large wrap-around balcony for breathtaking sunsets, hurricane impact windows, and abundant natural light. The heated pool is right on the Intracoastal waterway. Close to the beach, fishing marina, stores, and restaurants, this condo is perfect for customizing your coastal dream home. Don't miss the chance to own this waterfront gem, with assessments paid by the seller. Private beach access and a pet-friendly building make it even more appealing!