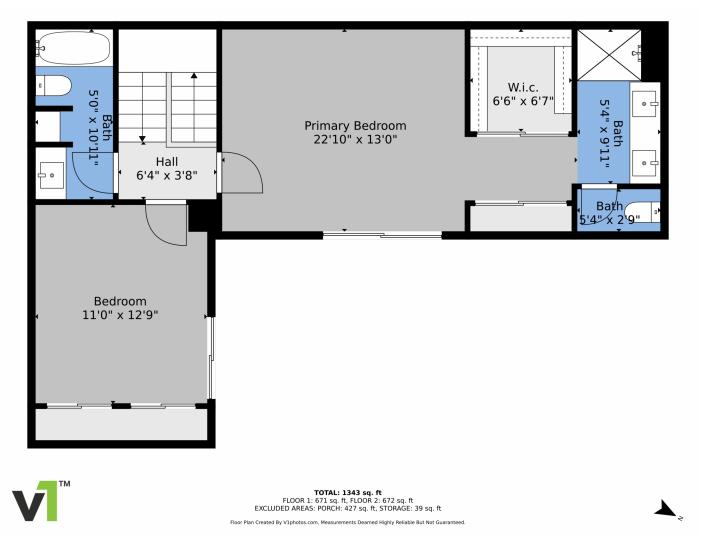

## 1005 10th Terr, Palm Beach Gardens, FL 33418 – floorplan\_single\_1

Disclaimer: Sizes and Dimensions are Approximate, Actual May Vary.