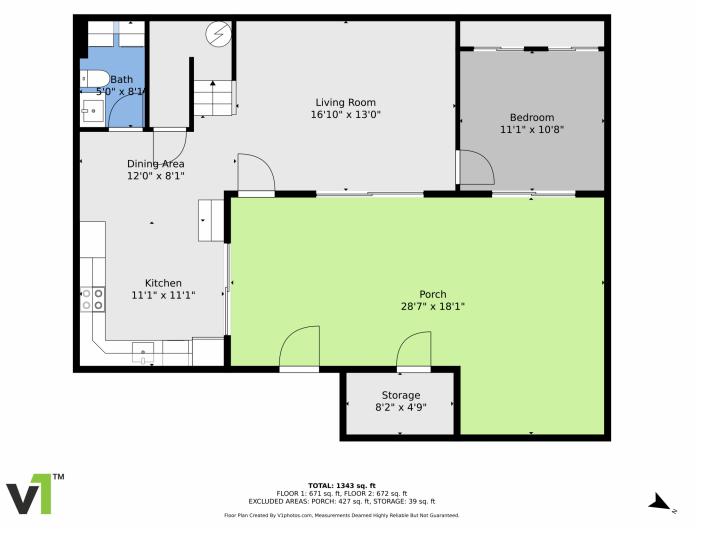

## 1005 10th Terr, Palm Beach Gardens, FL 33418 — floorplan\_single\_0

Disclaimer: Sizes and Dimensions are Approximate, Actual May Vary.