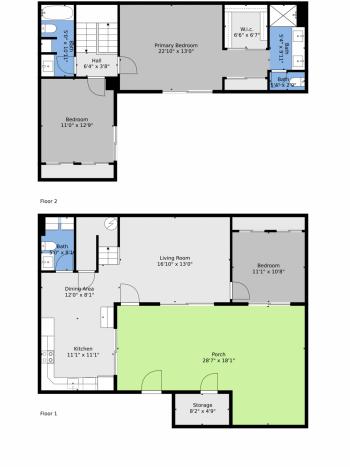

## 1005 10th Terr, Palm Beach Gardens, FL 33418 – floorplan\_all\_0

**TOTAL: 1343 sq. ft** FLOOR 1: 671 sq. ft, FLOOR 2: 672 sq. ft EXCLUDED AREAS: PORCH: 427 sq. ft, STORAGE: 39 sq. ft Floor Plan Created By V1photos.com, Measurements Deamed Highly Reliable But Not Guaranteed