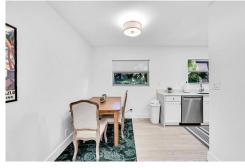

## PROPERTY DETAILS

This beautifully updated condo in French Villas of Lighthouse Point features 2 bedrooms and 1.5 bathrooms with an open floor plan ideal for coastal living. Updates include engineered hardwood floors, elegant baseboards, new doors, and modern lighting. The bright kitchen boasts white cabinetry, dolomite countertops, stainless steel appliances, and updated faucets. Bathrooms feature stylish vanities and tile flooring. With fresh paint, custom shades, and a tankless water heater, it's move-in ready. Residents enjoy amenities like a pool, billiard room, and game room, all close to parks, the beach, and local attractions. This property is a rare find.