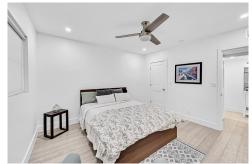

## PROPERTY DETAILS

This beautifully updated condo in French Villas of Lighthouse Point features 2 bedrooms and 1.5 bathrooms with an open floor plan ideal for coastal living. Updates include engineered hardwood floors, elegant baseboards, new doors, and modern lighting. The bright kitchen boasts white cabinetry, dolomite countertops, stainless steel appliances, and updated faucets. Bathrooms feature stylish vanities and tile flooring. With fresh paint, custom shades, and a tankless water heater, it's move-in ready. Residents enjoy amenities like a pool, billiard room, and game room, all close to parks, the beach, and local attractions. This property is a rare find.