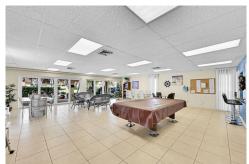

## PROPERTY DETAILS

This beautifully updated condo in French Villas of Lighthouse Point features 2 bedrooms and 1.5 bathrooms with an open floor plan ideal for coastal living. Updates include engineered hardwood floors, elegant baseboards, new doors, and modern lighting. The bright kitchen boasts white cabinetry, dolomite countertops, stainless steel appliances, and updated faucets. Bathrooms feature stylish vanities and tile flooring. With fresh paint, custom shades, and a tankless water heater, it's move-in ready. Residents enjoy amenities like a pool, billiard room, and game room, all close to parks, the beach, and local attractions. This property is a rare find.