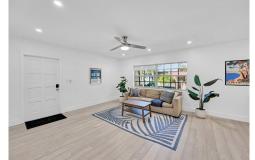

## PROPERTY DETAILS

This beautifully updated condo in French Villas of Lighthouse Point features 2 bedrooms and 1.5 bathrooms with an open floor plan ideal for coastal living. Updates include engineered hardwood floors, elegant baseboards, new doors, and modern lighting. The bright kitchen boasts white cabinetry, dolomite countertops, stainless steel appliances, and updated faucets. Bathrooms feature stylish vanities and tile flooring. With fresh paint, custom shades, and a tankless water heater, it's move-in ready. Residents enjoy amenities like a pool, billiard room, and game room, all close to parks, the beach, and local attractions. This property is a rare find.