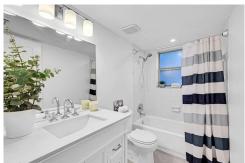

## PROPERTY DETAILS

This beautifully updated condo in French Villas of Lighthouse Point features 2 bedrooms and 1.5 bathrooms with an open floor plan ideal for coastal living. Updates include engineered hardwood floors, elegant baseboards, new doors, and modern lighting. The bright kitchen boasts white cabinetry, dolomite countertops, stainless steel appliances, and updated faucets. Bathrooms feature stylish vanities and tile flooring. With fresh paint, custom shades, and a tankless water heater, it's move-in ready. Residents enjoy amenities like a pool, billiard room, and game room, all close to parks, the beach, and local attractions. This property is a rare find.