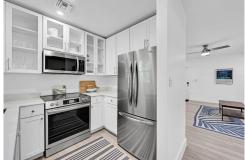

## PROPERTY DETAILS

This beautifully updated condo in French Villas of Lighthouse Point features 2 bedrooms and 1.5 bathrooms with an open floor plan ideal for coastal living. Updates include engineered hardwood floors, elegant baseboards, new doors, and modern lighting. The bright kitchen boasts white cabinetry, dolomite countertops, stainless steel appliances, and updated faucets. Bathrooms feature stylish vanities and tile flooring. With fresh paint, custom shades, and a tankless water heater, it's move-in ready. Residents enjoy amenities like a pool, billiard room, and game room, all close to parks, the beach, and local attractions. This property is a rare find.