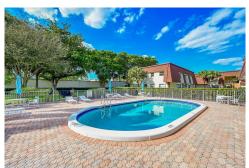

## PROPERTY DETAILS

This beautifully updated condo in French Villas of Lighthouse Point features 2 bedrooms and 1.5 bathrooms with an open floor plan ideal for coastal living. Updates include engineered hardwood floors, elegant baseboards, new doors, and modern lighting. The bright kitchen boasts white cabinetry, dolomite countertops, stainless steel appliances, and updated faucets. Bathrooms feature stylish vanities and tile flooring. With fresh paint, custom shades, and a tankless water heater, it's move-in ready. Residents enjoy amenities like a pool, billiard room, and game room, all close to parks, the beach, and local attractions. This property is a rare find.