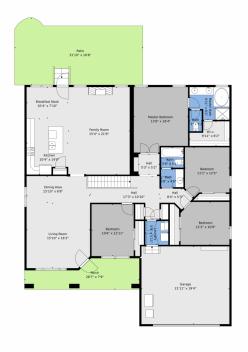

## 13724 West Amherst Way, Lakewood, CO 80228 - floorplan\_all\_0

**TOTAL: 3164 sq. ft** BELOW GROUND: 1063 sq. ft, FLOOR 2: 2101 sq. ft EXCLUDED AREAS: PORCH: 177 sq. ft, PATIO: 477 sq. ft, GARAGE: 424 sq. ft, STORAGE: 83 sq. ft

Floor Plan Created By V1photos.com, Measurements Deamed Highly Reliable But Not Guaranteed.

Disclaimer: Sizes and Dimensions are Approximate, Actual May Vary.

@ ₽