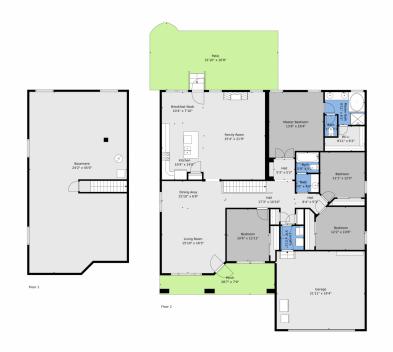

## 13724 West Amherst Way, Lakewood, CO 80228 - floorplan\_all\_0

**TOTAL: 3164 sq. ft** BELOW GROUND: 1063 sq. ft, FLOOR 2: 2101 sq. ft EXCLUDED AREAS: PORCH: 177 sq. ft, PATIO: 477 sq. ft, GARAGE: 424 sq. ft, STORAGE: 83 sq. ft

Floor Plan Created By V1photos.com, Measurements Deamed Highly Reliable But Not Guaranteed.

Disclaimer: Sizes and Dimensions are Approximate, Actual May Vary.

@ ₽