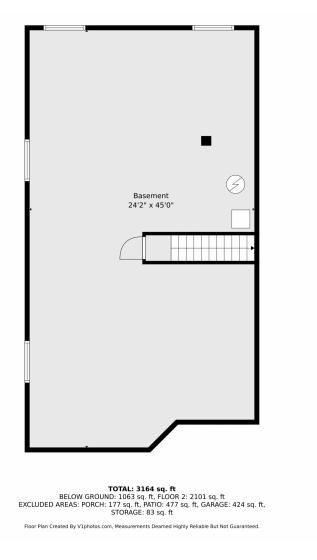

## 13724 West Amherst Way, Lakewood, CO 80228 - floorplan\_single\_1

TOTAL: 3164 sq. ft BELOW GROUND: 1063 sq. ft, FLOOR 2: 2101 sq. ft EXCLUDED AREAS: PORCH: 177 sq. ft, PATIO: 477 sq. ft, GARAGE: 424 sq. ft, STORAGE: 83 sq. ft

Floor Plan Created By V1photos.com, Measurements Deamed Highly Reliable But Not Guaranteed.

Disclaimer: Sizes and Dimensions are Approximate, Actual May Vary.