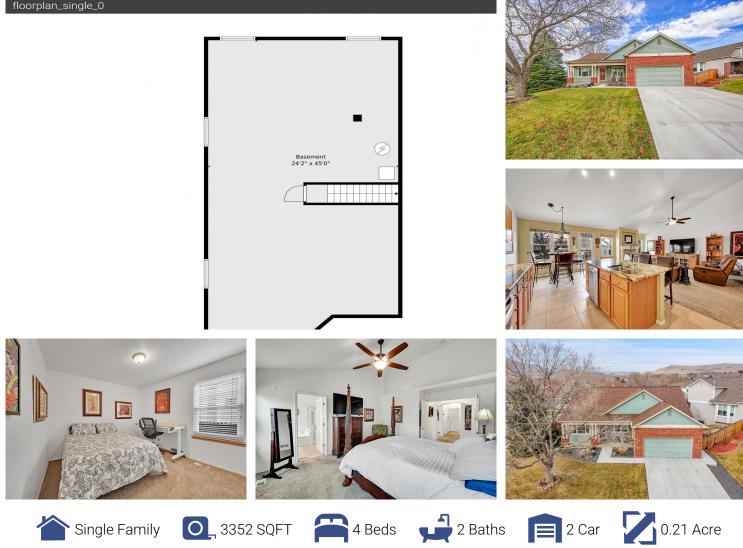

## 13724 West Amherst Way, Lakewood, CO 80228 — floorplan\_single\_0

Disclaimer: Sizes and Dimensions are Approximate, Actual May Vary.

## PROPERTY DETAILS

Experience single-level living with stunning mountain views in this ranch-style home in Green Mountain! The open floorplan features high vaulted ceilings, seamlessly connecting the living room, dining room, and spacious great room with a modern kitchen. Enjoy granite countertops, stainless steel appliances, and a large island perfect for gatherings. Cozy up by the fireplace or bask in natural light from south-facing windows. The primary bedroom boasts vaulted ceilings, a walk-in closet, and a luxurious 5-piece bath. Three additional bedrooms share a hall bath. The main-level laundry room offers built-in storage. An unfinished basement provides expansion potential. The backyard oasis features a hot tub and remote-controlled awning. With an oversized garage and ample parking, this home is near golf courses, parks, and easy access to C-470. Schedule your private showing today!