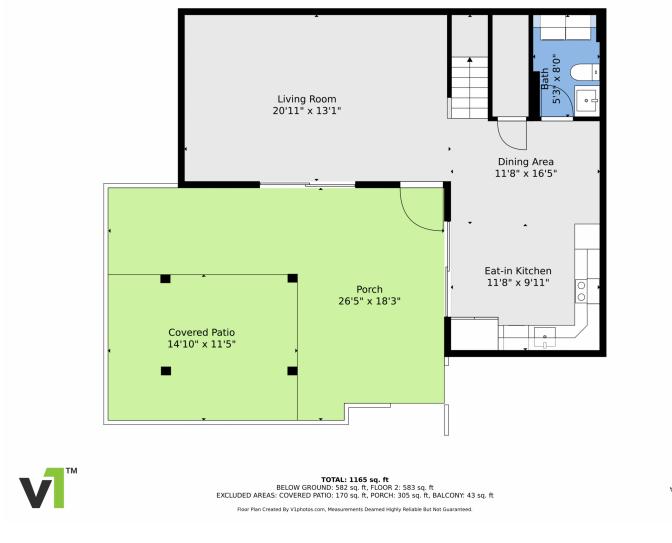

## 2444 Southwest 15th Street, Deerfield Beach, FL 33442 — Main

Disclaimer: Sizes and Dimensions are Approximate, Actual May Vary.

Scott Gooding 954-553-0976 Scott@waterbridgerealestate.com

## 2444 Southwest 15th Street, Deerfield Beach, FL 33442 – 2nd Level

Disclaimer: Sizes and Dimensions are Approximate, Actual May Vary.

Scan code for more property details

Scott Gooding 954-553-0976 Scott@waterbridgerealestate.com

Disclaimer: Sizes and Dimensions are Approximate, Actual May Vary.

Scott Gooding 954-553-0976 Scott@waterbridgerealestate.com