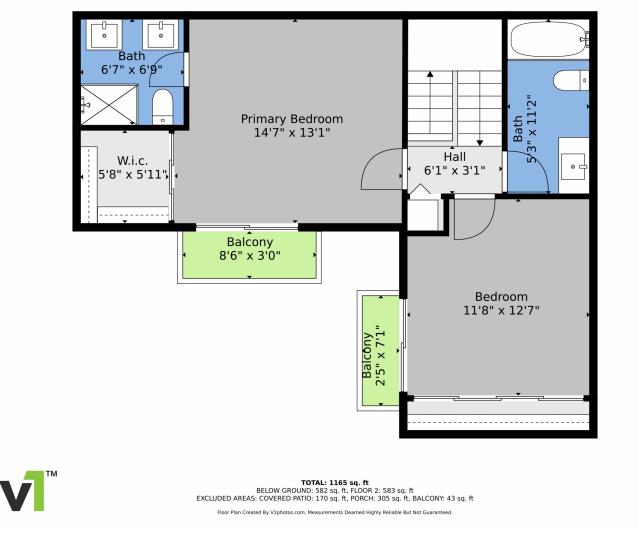

## 2444 Southwest 15th Street, Deerfield Beach, FL 33442 – 2nd Level

Disclaimer: Sizes and Dimensions are Approximate, Actual May Vary.

Scan code for more property details

Scott Gooding 954-553-0976 Scott@waterbridgerealestate.com