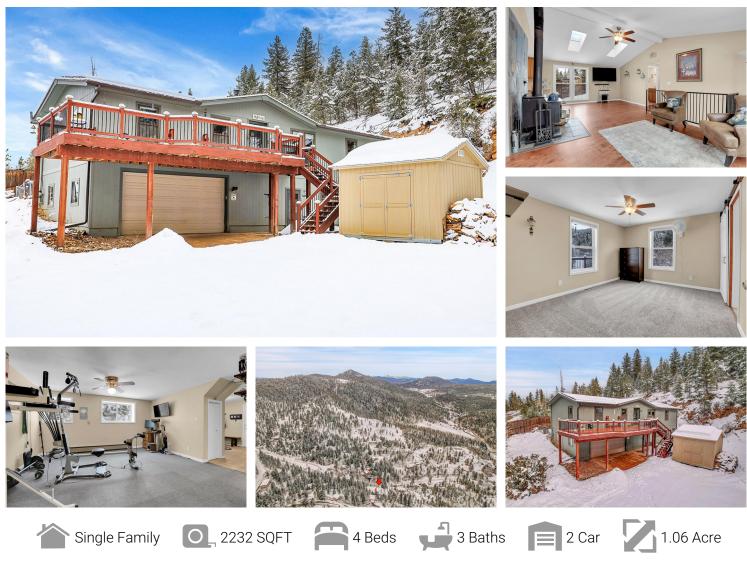

## PROPERTY DETAILS

Discover a stunning mountain home with a 2.5% interest assumable loan, just minutes from the city in Hilldale Pines! This spacious house features breathtaking mountain views, an oversized garage, and a large deck for entertaining. The comfortable layout includes a fenced yard for pets and easy access to nearby parks and trails, with Red Rocks and Bear Creek Lake Park only 15 minutes away. Enjoy high-speed internet for remote work and a convenient RTD express park and ride nearby. The lower level can serve as an in-law suite or rental unit with a plumbed kitchen. A newer solar system is included. Homes like this at such a great price are rare—don't miss out! Buyers aren't required to assume the existing loan.