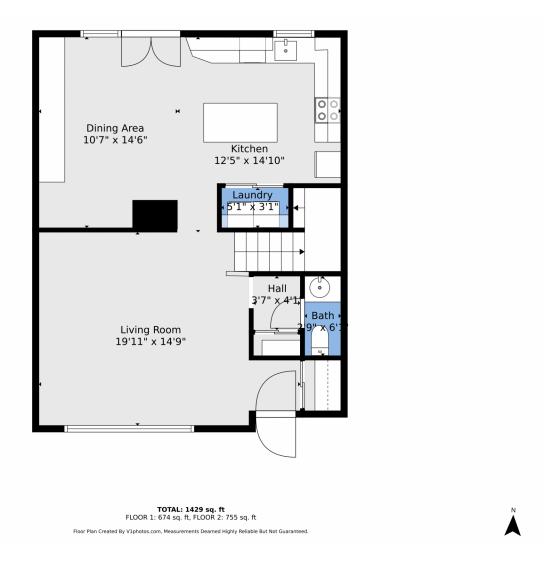

# 9273 E Nassau Avenue, Denver, CO 80237 — Main

Disclaimer: Sizes and Dimensions are Approximate, Actual May Vary.