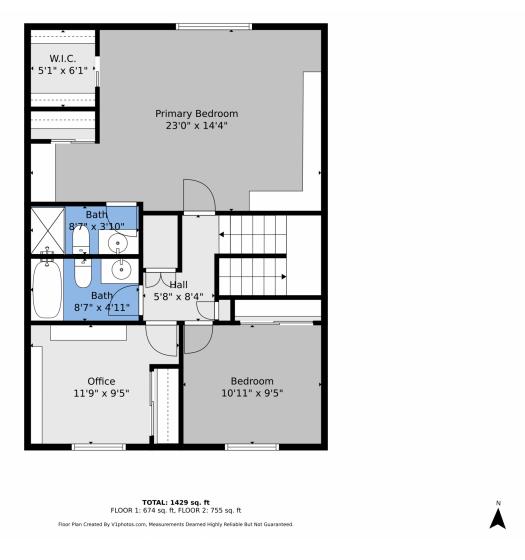

# 9273 E Nassau Avenue, Denver, CO 80237 — 2nd Level

Disclaimer: Sizes and Dimensions are Approximate, Actual May Vary.