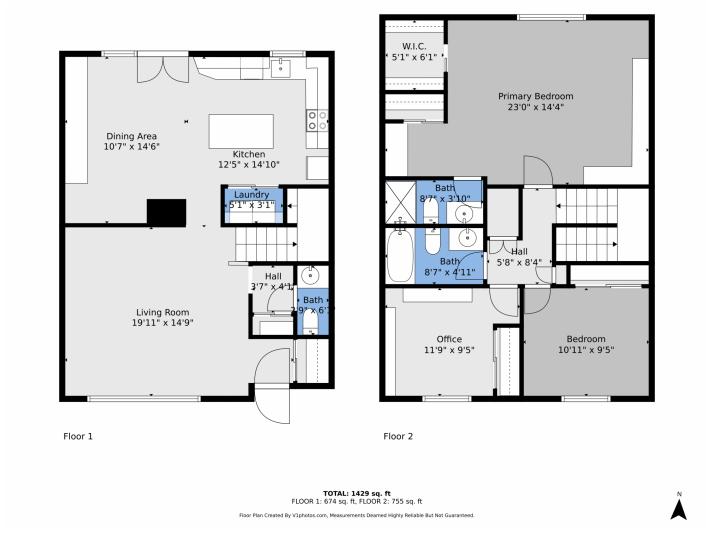

# 9273 E Nassau Avenue, Denver, CO 80237 — Main

Disclaimer: Sizes and Dimensions are Approximate, Actual May Vary.

# 9273 E Nassau Avenue, Denver, CO 80237 — 2nd Level

Disclaimer: Sizes and Dimensions are Approximate, Actual May Vary.

# 9273 E Nassau Avenue, Denver, CO 80237 — All Levels

Disclaimer: Sizes and Dimensions are Approximate, Actual May Vary.