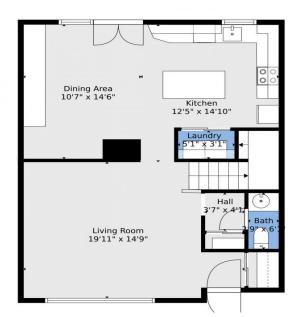

# 9273 E Nassau Avenue, Denver, CO 80237 — Main

Disclaimer: Sizes and Dimensions are Approximate, Actual May Vary.