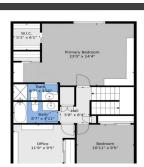

# 9273 E Nassau Avenue, Denver, CO 80237 — 2nd Level

Disclaimer: Sizes and Dimensions are Approximate, Actual May Vary.