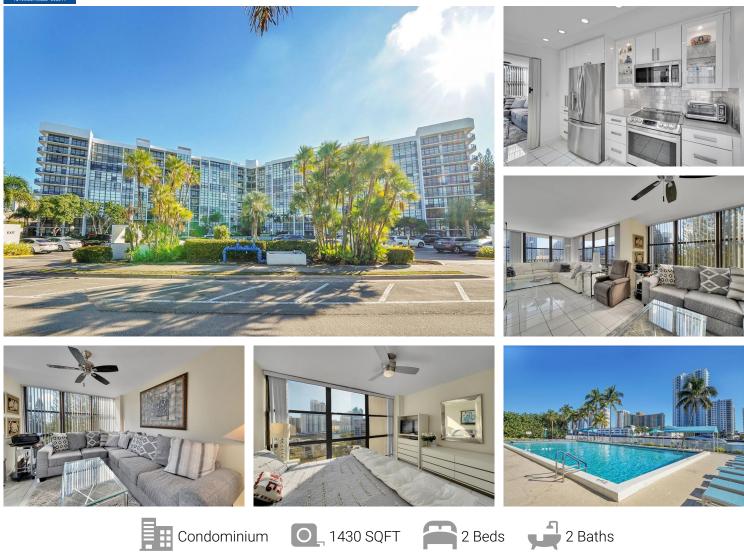

1000 Parkview Drive Hallandale Beach, FL 33009 COMMUNITY: Oceanview Park Condo

## PROPERTY DETAILS

Best deal in the building! Extra-large 2 bedroom, 2 bath corner unit with a wraparound balcony overlooking the Intracoastal and ocean. This is the largest unit, featuring water views from every room, floor-to-ceiling windows, and a modern openconcept kitchen with a Quartz island and stainless steel appliances. Enjoy large closets, including a custom walk-in in the master bedroom. The well-maintained building offers 24-hour doorman service, a heated pool, jacuzzi, tennis court, sauna, gym, BBQ area, library, and club room. Located in Three Islands, it's minutes from the beach, luxury restaurants, Gulf Stream Park, Oasis spa, and Aventura Mall!