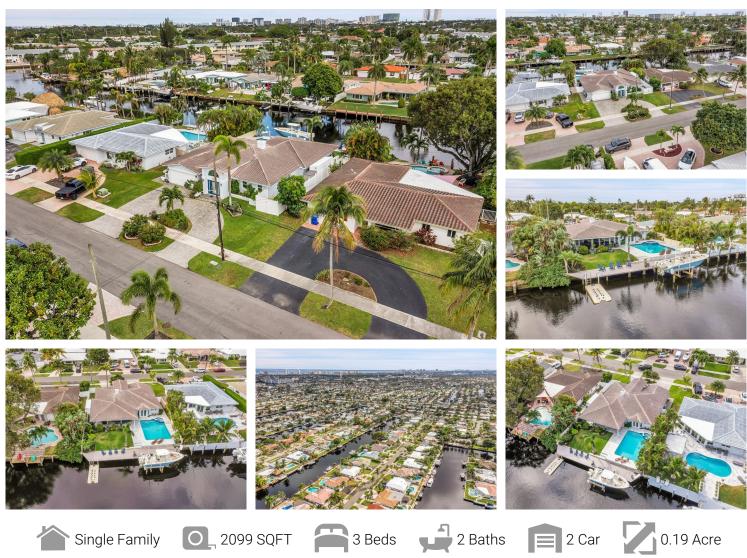

## 340 SE 5th Ave Pompano Beach, FL 33060 COMMUNITY: Garden Isles Sec 5 51-9 B

## PROPERTY DETAILS

Welcome to your dream home in sunny Pompano Beach! This charming single-family oasis in Garden Isles features 3 bedrooms and 2 bathrooms across 2,099 square feet. Enjoy a warm foyer with a chandelier and an open floor plan ideal for gatherings. The cozy living room boasts a stunning fireplace, and the kitchen is equipped with modern stainless steel appliances and a breakfast bar. Step outside to a waterfront dock and patio, perfect for poolside afternoons and grilling with beautiful water views. Boaters DREAM come true! Located in a friendly neighborhood, you'll appreciate nearby parks, shopping, and dining. Come see this home and start making memories today!