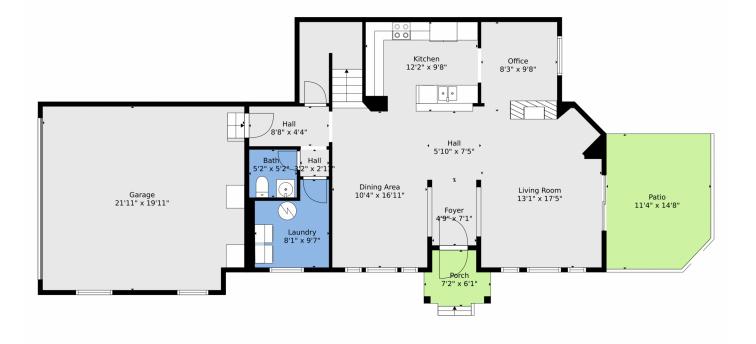

## 10411 Truckee Street, Commerce City, CO 80022 – Main

**TOTAL: 1744 sq. ft** FLOOR 1: 906 sq. ft, FLOOR 2: 838 sq. ft EXCLUDED AREAS: GARAGE: 430 sq. ft, PATIO: 161 sq. ft, PORCH: 41 sq. ft

Floor Plan Created By V1photos.com, Measurements Deamed Highly Reliable But Not Guaranteed.