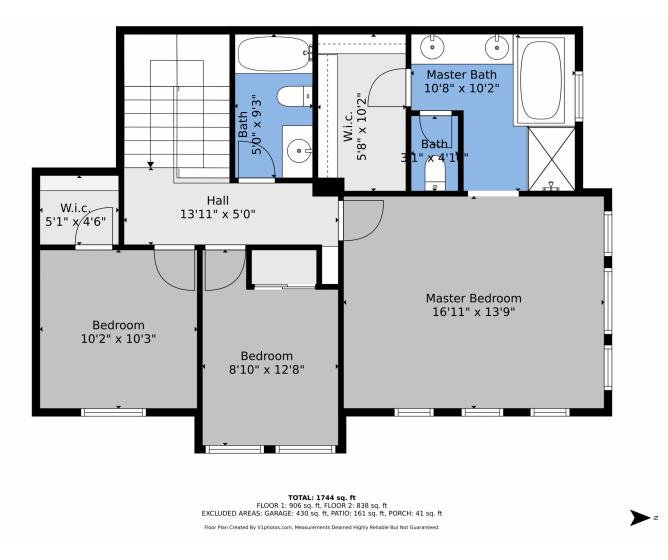

## 10411 Truckee Street, Commerce City, CO 80022 – 2nd Level

Disclaimer: Sizes and Dimensions are Approximate, Actual May Vary.

Jorge Armstrong 720-233-7091 jorge.armstrong@kw.com https://www.milehighcitylivinggroup.com/