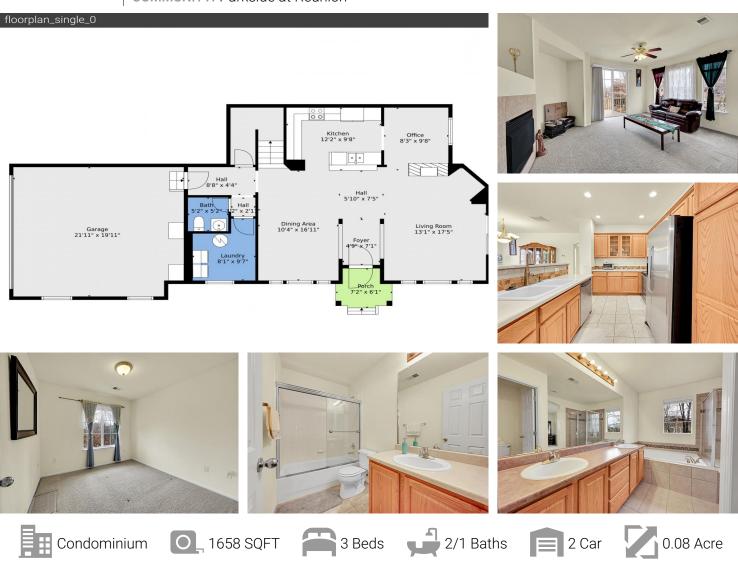

#### 10411 Truckee Street Commerce City, CO 80022 COMMUNITY: Parkside at Reunion

# PROPERTY DETAILS

Beautiful turn-key condo in Parkside at Reunion! This stunning, move-in-ready home offers 1,658 sqft of living space with 3 spacious bedrooms, 2.5 bathrooms, and an attached 2-car garage. The open-concept main floor includes a bright family room, dining area, and a functional study space. Enjoy the fully fenced side patio, perfect for relaxation or entertaining. Upstairs, the main bedroom features a 5-piece in-suite bathroom and a large walk-in closet. Additional bedrooms provide flexibility for guests or hobbies. This condo includes a brand-new furnace and central air conditioning. Conveniently located near restaurants, groceries, medical centers, retail, schools, and parks. Don't miss out—schedule your showing today!