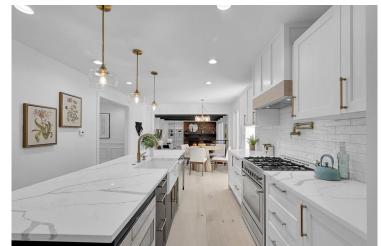

## PROPERTY DETAILS

This fully renovated Southmoor Park home in Denver is a true masterpiece with exceptional curb appeal, surrounded by mature trees. Inside, solid oak floors and neutral tones create a modern vibe filled with natural light.

The chef's kitchen features a 36-inch range, pot filler, and an eat-in area for casual meals. A sunlit office offers inspiring views of greenery. The primary suite is a retreat with a spacious walk-in closet and a luxurious five-piece ensuite bath.