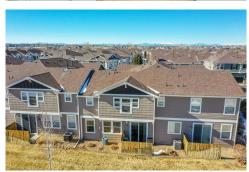

## 17337 Waterhouse Circle Unit B Parker, CO 80134

**COMMUNITY:** Prairie Meadows

1742 SQFT

3 Beds 2/1 Baths

## PROPERTY DETAILS

LOCATION! This building backs to the Cherry Creek Trail, offering stunning views and privacy! The unit features updated vinyl plank flooring, 9-foot ceilings, and ample windows. The open great and dining rooms connect to a remodeled kitchen with a coffee bar, island seating, granite countertops, and a large pantry. A sliding door leads to your private patio. Upstairs, the spacious primary bedroom has views and an ensuite bath with granite, new faucets, and a walk-in shower. There are two additional bedrooms, one ideal for an office. The hall bath boasts beautiful tile and granite. Enjoy the trail for outdoor activities, a community playground, and nearby shopping and dining. Convenient access to E-470 and Downtown Parker's farmers market and events! Don't miss out!