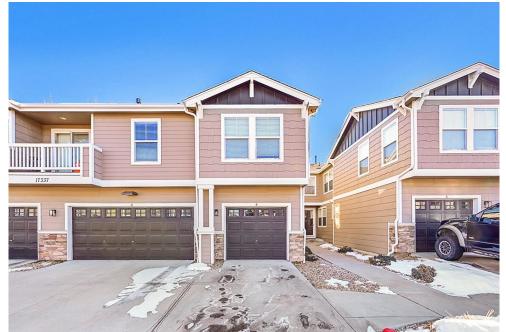

## 17337 Waterhouse Circle Unit B Parker, CO 80134

**COMMUNITY:** Prairie Meadows

1742 SQFT

3 Beds 2/1 Baths

## PROPERTY DETAILS

LOCATION! This building backs to the Cherry Creek Trail, offering stunning views and privacy! The unit features updated vinyl plank flooring, 9-foot ceilings, and ample windows. The open great and dining rooms connect to a remodeled kitchen with a coffee bar, island seating, granite countertops, and a large pantry. A sliding door leads to your private patio. Upstairs, the spacious primary bedroom has views and an ensuite bath with granite, new faucets, and a walk-in shower. There are two additional bedrooms, one ideal for an office. The hall bath boasts beautiful tile and granite. Enjoy the trail for outdoor activities, a community playground, and nearby shopping and dining. Convenient access to E-470 and Downtown Parker's farmers market and events! Don't miss out!