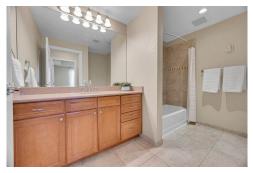

## PROPERTY DETAILS

Quiet & Sunlit Penthouse Condo – Steps from DU!

Discover this top-floor condo at Observatory Place, right across from the University of Denver! Featuring new carpet, this movein-ready home is bright and peaceful. The open-concept kitchen boasts stainless steel appliances, granite countertops, and sleek wood floors. Enjoy 10 ft. ceilings, a spacious walk-in closet, in-unit laundry, and a large bathroom.