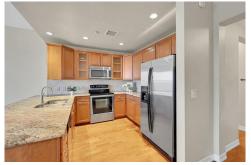

## PROPERTY DETAILS

Quiet & Sunlit Penthouse Condo – Steps from DU!

Discover this top-floor condo at Observatory Place, right across from the University of Denver! Featuring new carpet, this movein-ready home is bright and peaceful. The open-concept kitchen boasts stainless steel appliances, granite countertops, and sleek wood floors. Enjoy 10 ft. ceilings, a spacious walk-in closet, in-unit laundry, and a large bathroom.