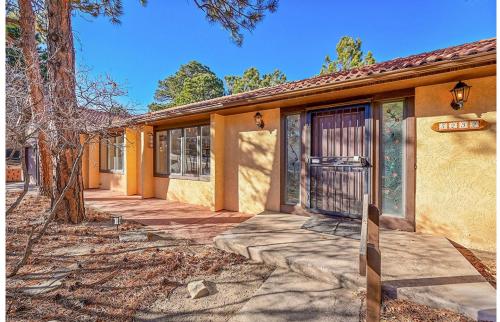

## 5232 Cliff Point Circle W Colorado Springs, CO 80919

**COMMUNITY: Pinecliff** 

Single Family

0 4050 SQFT

## PROPERTY DETAILS

Stunning 4-bedroom, 3.5-bath Rancher on a private 0.31-acre lot with city views and wildlife. Located in Pinecliff, just 250 feet from Ute Valley Park and a short drive to I-25. The open main level features a large living room with vaulted ceilings, a woodburning fireplace, and new carpet. The bright dining room and breakfast nook offer northern views. Step out to a wood deck with an awning. The spacious kitchen includes a central island, two pantries, and a large laundry room. Enjoy efficient radiant heating and an oversized 2-car garage with a workshop. The main level suite has a 5-piece bath with a jetted tub. The finished walk-out basement includes an entertainment room with a wet bar, four bedrooms, two baths, and storage rooms. Covered concrete patio and stucco exterior with a tile roof. Enjoy breathtaking city night lights!