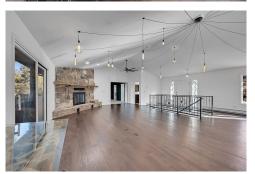

## PROPERTY DETAILS

Stunning 4-bedroom, 3.5-bath Rancher on a private 0.31-acre lot with city views and wildlife. Located in Pinecliff, just 250 feet from Ute Valley Park and a short drive to I-25. The open main level features a large living room with vaulted ceilings, a woodburning fireplace, and new carpet. The bright dining room and breakfast nook offer northern views. Step out to a wood deck with an awning. The spacious kitchen includes a central island, two pantries, and a large laundry room. Enjoy efficient radiant heating and an oversized 2-car garage with a workshop. The main level suite has a 5-piece bath with a jetted tub. The finished walk-out basement includes an entertainment room with a wet bar, four bedrooms, two baths, and storage rooms. Covered concrete patio and stucco exterior with a tile roof. Enjoy breathtaking city night lights!