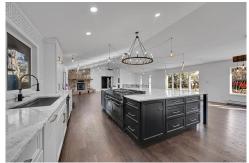

## PROPERTY DETAILS

Stunning 4-bedroom, 3.5-bath Rancher on a private 0.31-acre lot with city views and wildlife. Located in Pinecliff, just 250 feet from Ute Valley Park and a short drive to I-25. The open main level features a large living room with vaulted ceilings, a woodburning fireplace, and new carpet. The bright dining room and breakfast nook offer northern views. Step out to a wood deck with an awning. The spacious kitchen includes a central island, two pantries, and a large laundry room. Enjoy efficient radiant heating and an oversized 2-car garage with a workshop. The main level suite has a 5-piece bath with a jetted tub. The finished walk-out basement includes an entertainment room with a wet bar, four bedrooms, two baths, and storage rooms. Covered concrete patio and stucco exterior with a tile roof. Enjoy breathtaking city night lights!